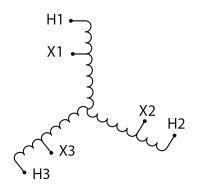

#### **SCHEMATIC/DIAGRAM AND DIMENSION PICTURES**

Three Phase Autotransformer with a capacity of 6kVA, transforming 110Y Volts to 440Y Volts

#### **PRODUCT SPECIFICATIONS**

| PRODUCT SPECIFICATIONS     |                                                                                      |
|----------------------------|--------------------------------------------------------------------------------------|
| Weight                     | 31 lbs                                                                               |
| Phases                     | <u>3</u>                                                                             |
| kVA                        | <u>6</u>                                                                             |
| Connection                 | 3PhA-NT-1                                                                            |
| Primary Voltage            | 110                                                                                  |
| Primary Max Current        | 31.5A                                                                                |
| Primary Markings           | <u>X1-X2-X3</u>                                                                      |
| Primary Terminals          | Terminal Blocks                                                                      |
| Secondary Voltage          | 440                                                                                  |
| Secondary Max Current      | 7.9A                                                                                 |
| Secondary Markings         | H1-H2-H3                                                                             |
| Secondary Terminals        | Terminal Blocks                                                                      |
| Primary Taps               | N/A                                                                                  |
| Conductor Material         | <u>Copper</u>                                                                        |
| Insulation Class           | 220°C (Class H)                                                                      |
| BIL (Insulation) Level     | <u>10kV</u>                                                                          |
| Efficiency (@35% Load) %   | N/A                                                                                  |
| Impedance Range            | <u>2.5 – 4.5%</u>                                                                    |
| Sound (db)                 | 40                                                                                   |
| Enclosure Type             | NEMA 1                                                                               |
| Enclosure Size             | <u>E1-3</u>                                                                          |
| Finish/Colour              | Polyester Powder Coat - ANSI/ASA 61 Grey                                             |
| Standards & Certifications | CSA Certified File No. LR34493, UL Listed File No. E108255, ISO 9001:2015 Registered |