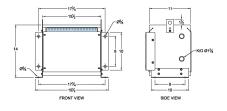

#### **SCHEMATIC/DIAGRAM AND DIMENSION PICTURES**

Three Phase Autotransformer with a capacity of 6kVA, transforming 110Y Volts to 440Y Volts