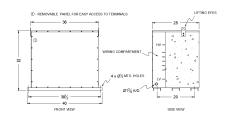

## **OFFICIAL QUOTE**

### BC112H-M/EP





# BC112H-M/EP

\$26,270.00 CAD

SKU: 76b338c7f5dd

**Categories:** Encapsulated Isolation Transformer

# SCHEMATIC/DIAGRAM AND DIMENSION PICTURES





## **PRODUCT SPECIFICATIONS**

| Weight              | 1365 lbs       |
|---------------------|----------------|
| Phases              | <u>3</u>       |
| kVA                 | 112.5          |
| Connection          | 3Ph-DY-5T-SD   |
| Primary Voltage     | 480            |
| Primary Max Current | <u>135.3A</u>  |
| Primary Markings    | <u>H1-H2-3</u> |
| Primary Terminals   | 300MCM-6       |



## **OFFICIAL QUOTE**

### BC112H-M/EP



| Secondary Voltage          | <u>208Y/120</u>                                                                      |
|----------------------------|--------------------------------------------------------------------------------------|
| Secondary Max Current      | 312.3A