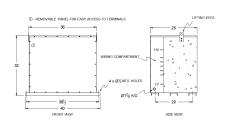

## **OFFICIAL QUOTE**

### BC112H-M/EP





# BC112H-M/EP

\$19,347.07 USD

SKU: 76b338c7f5dd

**Categories:** Encapsulated Isolation Transformer

# SCHEMATIC/DIAGRAM AND DIMENSION PICTURES





## **PRODUCT SPECIFICATIONS**

| Weight              | 1365 lbs       |
|---------------------|----------------|
| Phases              | 3              |
| kVA                 | 112.5          |
| Connection          | 3Ph-DY-5T-SD   |
| Primary Voltage     | 480            |
| Primary Max Current | <u>135.3A</u>  |
| Primary Markings    | <u>H1-H2-3</u> |
| Primary Terminals   | 300MCM-6       |



## **OFFICIAL QUOTE**

### BC112H-M/EP



| Secondary Voltage          | <u>208Y/120</u>                                                                      |
|----------------------------|--------------------------------------------------------------------------------------|
| Secondary Max Current      | 312.3A