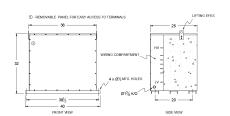

## SCHEMATIC/DIAGRAM AND DIMENSION PICTURES

#### **PRODUCT SPECIFICATIONS**

| Weight              | 1365 lbs            |
|---------------------|---------------------|
| Phases              | 3                   |
| kVA                 | 112.5               |
| Connection          | <u>3Ph-DY-5T-SD</u> |
| Primary Voltage     | 480                 |
| Primary Max Current | <u>135.3A</u>       |
| Primary Markings    | <u>H1-H2-3</u>      |
| Primary Terminals   | 300MCM-6            |

#### BC112H-M/EP

| Secondary Voltage          | <u>208Y/120</u>                                                                      |
|----------------------------|--------------------------------------------------------------------------------------|
| Secondary Max Current      | 312.3A                                                                               |
| Secondary Markings         | <u>X0-X1-X2-X3</u>                                                                   |
| Secondary Terminals        | <u>Pads</u>                                                                          |
| Primary Taps               | <u>+/- 2 x 2.5%</u>                                                                  |
| Conductor Material         | <u>Copper</u>                                                                        |
| Temperatue Rise            | 130°C                                                                                |
| Insuation Class            | 200°C                                                                                |
| BIL (Insulation) Level     | <u>10kV</u>                                                                          |
| Efficiency                 | N/A                                                                                  |
| Impedance                  | <u>1.5 - 3.5%</u>                                                                    |
| Sound (db)                 | <u>50</u>                                                                            |
| Enclosure Type             | NEMA 3R Indoor                                                                       |
| Enclosure                  | E3R-3PEP-8                                                                           |
| Finish                     | Polyster Powder Coat – ANSI/ASA 61 Grey                                              |
| Standards & Certifications | CSA Certified File No. LR34493, UL Listed File No. E108255, ISO 9001:2015 Registered |