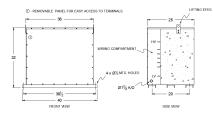

## BC112H-M/EP \$19,347.07 USD

SKU: 76b338c7f5dd Categories: <u>Encapsulated Isolation Transformer</u>

## SCHEMATIC/DIAGRAM AND DIMENSION PICTURES





## **PRODUCT SPECIFICATIONS**

| Weight              | 1365 lbs            |
|---------------------|---------------------|
| Phases              | <u>3</u>            |
| kVA                 | <u>112.5</u>        |
| Connection          | <u>3Ph-DY-5T-SD</u> |
| Primary Voltage     | <u>480</u>          |
| Primary Max Current | <u>135.3A</u>       |
| Primary Markings    | <u>H1-H2-3</u>      |
| Primary Terminals   | <u>300MCM-6</u>     |





| • • • • •                  |                                                                                         |
|----------------------------|-----------------------------------------------------------------------------------------|
| Secondary Voltage          | <u>208Y/120</u>