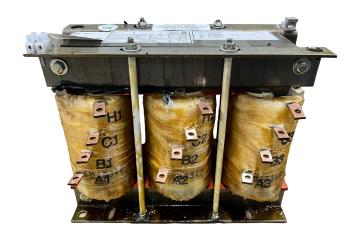

### **OFFICIAL QUOTE**

#### RS10C





# RS10C

\$619.37 USD

**SKU:** dea51b1c8684

**Categories:** Motor Starters

#### **SCHEMATIC/DIAGRAM AND DIMENSION PICTURES**



#### **PRODUCT SPECIFICATIONS**

| Weight              | 40 lbs             |
|---------------------|--------------------|
| Phases              | 3                  |
| НР                  | 10                 |
| Connection          | <u>3PhA-ST-0-2</u> |
| Primary Voltage     | 240                |
| Primary Max Current | 24.1A              |



## **OFFICIAL QUOTE**

#### RS10C



| Primary Markings           | H1-H2-H3                                                                             |
|----------------------------|--------------------------------------------------------------------------------------|
| Primary Terminals          | Large Scews