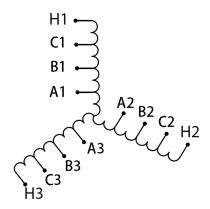

#### **SCHEMATIC/DIAGRAM AND DIMENSION PICTURES**

#### RS10C

| Primary Markings           | H1-H2-H3                                                                             |
|----------------------------|--------------------------------------------------------------------------------------|
| Primary Terminals          | Large Scews                                                                          |
| Secondary Voltage          | <u>65/80/100%</u>                                                                    |
| Secondary Max Current      | 88.8A                                                                                |
| Secondary Markings         | A-B-C                                                                                |
| Secondary Terminals        | Large Scews                                                                          |
| Primary Taps               | N/A                                                                                  |
| Conductor Material         | <u>Copper</u>                                                                        |
| Temperatue Rise            | 115°C                                                                                |
| Insuation Class            | 180°C                                                                                |
| BIL (Insulation) Level     | <u>10kV</u>                                                                          |
| Efficiency                 | N/A                                                                                  |
| Impedance                  | N/A                                                                                  |
| Sound (db)                 | N/A                                                                                  |
| Enclosure Type             | Core & Coil                                                                          |
| Enclosure                  | N/A                                                                                  |
| Finish                     | N/A                                                                                  |
| Standards & Certifications | CSA Certified File No. LR34493, UL Listed File No. E108255, ISO 9001:2015 Registered |