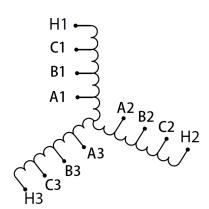

#### **SCHEMATIC/DIAGRAM AND DIMENSION PICTURES**

#### RS10C

| Primary Markings           | H1-H2-H3                                                                             |
|----------------------------|--------------------------------------------------------------------------------------|
| Primary Terminals          | Large Scews                                                                          |
| Secondary Voltage          | <u>65/80/100%</u>                                                                    |
| Secondary Max Current      | 88.8A                                                                                |
| Secondary Markings         | A-B-C                                                                                |
| Secondary Terminals        | Large Scews                                                                          |
| Primary Taps               | N/A                                                                                  |
| Conductor Material         | <u>Copper</u>                                                                        |
| Temperatue Rise            | 115°C                                                                                |
| Insuation Class            | 180°C                                                                                |
| BIL (Insulation) Level     | <u>10kV</u>                                                                          |
| Efficiency                 | N/A                                                                                  |
| Impedance                  | N/A                                                                                  |
| Sound (db)                 | N/A                                                                                  |
| Enclosure Type             | Core & Coil                                                                          |
| Enclosure                  | N/A                                                                                  |
| Finish                     | N/A                                                                                  |
| Standards & Certifications | CSA Certified File No. LR34493, UL Listed File No. E108255, ISO 9001:2015 Registered |