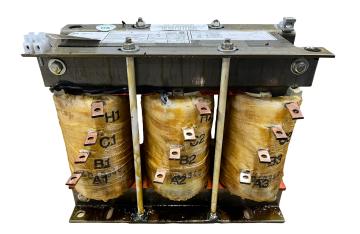

#### **SCHEMATIC/DIAGRAM AND DIMENSION PICTURES**

# **PRODUCT SPECIFICATIONS**

| Weight              | 40 lbs             |
|---------------------|--------------------|
| Phases              | 3                  |
| НР                  | 10                 |
| Connection          | <u>3PhA-ST-0-2</u> |
| Primary Voltage     | 240                |
| Primary Max Current | 24.1A              |

#### RS10C

| Primary Markings           | H1-H2-H3                                                                             |
|----------------------------|--------------------------------------------------------------------------------------|
| Primary Terminals          | Large Scews                                                                          |
| Secondary Voltage          | <u>65/80/100%</u>                                                                    |
| Secondary Max Current      | 88.8A                                                                                |
| Secondary Markings         | A-B-C                                                                                |
| Secondary Terminals        | Large Scews                                                                          |
| Primary Taps               | N/A                                                                                  |
| Conductor Material         | <u>Copper</u>                                                                        |
| Temperatue Rise            | 115°C                                                                                |
| Insuation Class            | 180°C                                                                                |
| BIL (Insulation) Level     | <u>10kV</u>                                                                          |
| Efficiency                 | N/A                                                                                  |
| Impedance                  | N/A                                                                                  |
| Sound (db)                 | N/A                                                                                  |
| Enclosure Type             | Core & Coil                                                                          |
| Enclosure                  | N/A                                                                                  |
| Finish                     | N/A                                                                                  |
| Standards & Certifications | CSA Certified File No. LR34493, UL Listed File No. E108255, ISO 9001:2015 Registered |