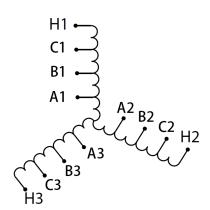

#### **SCHEMATIC/DIAGRAM AND DIMENSION PICTURES**

#### RS10C

| Primary Markings           | <u>H1-H2-H3</u>                                                                      |
|----------------------------|--------------------------------------------------------------------------------------|
| Primary Terminals          | Large Scews                                                                          |
| Secondary Voltage          | <u>65/80/100%</u>                                                                    |
| Secondary Max Current      | 88.8A                                                                                |
| Secondary Markings         | A-B-C                                                                                |
| Secondary Terminals        | Large Scews                                                                          |
| Primary Taps               | N/A                                                                                  |
| Conductor Material         | <u>Copper</u>                                                                        |
| Temperatue Rise            | 115°C                                                                                |
| Insuation Class            | 180°C                                                                                |
| BIL (Insulation) Level     | <u>10kV</u>                                                                          |
| Efficiency                 | N/A                                                                                  |
| Impedance                  | N/A                                                                                  |
| Sound (db)                 | N/A                                                                                  |
| Enclosure Type             | Core & Coil                                                                          |
| Enclosure                  | N/A                                                                                  |
| Finish                     | N/A                                                                                  |
| Standards & Certifications | CSA Certified File No. LR34493, UL Listed File No. E108255, ISO 9001:2015 Registered |