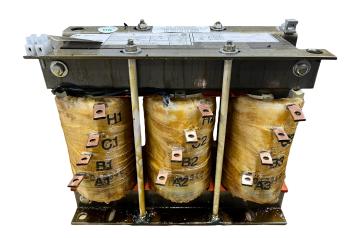

### **OFFICIAL QUOTE**

#### RS10C





# **RS10C**

\$841.00 CAD

**SKU:** dea51b1c8684

**Categories:** Motor Starters

#### **SCHEMATIC/DIAGRAM AND DIMENSION PICTURES**



#### **PRODUCT SPECIFICATIONS**

| Weight              | 40 lbs             |
|---------------------|--------------------|
| Phases              | 3                  |
| НР                  | 10                 |
| Connection          | <u>3PhA-ST-0-2</u> |
| Primary Voltage     | 240                |
| Primary Max Current | 24.1A              |



## **OFFICIAL QUOTE**

#### RS10C



| Primary Markings           | <u>H1-H2-H3</u>                                                                      |
|----------------------------|--------------------------------------------------------------------------------------|
| Primary Terminals          | Large Sc