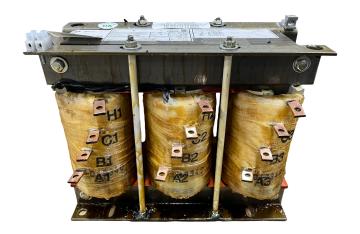

## **PRODUCT SPECIFICATIONS**

| Weight              | 40 lbs             |
|---------------------|--------------------|
| Phases              | 3                  |
| НР                  | 10                 |
| Connection          | <u>3PhA-ST-0-2</u> |
| Primary Voltage     | 240                |
| Primary Max Current | 24.1A              |

## RS10C

| Primary Markings           | <u>H1-H2-H3</u>                                                                      |
|----------------------------|--------------------------------------------------------------------------------------|
| Primary Terminals          | Large Scews                                                                          |
| Secondary Voltage          | <u>65/80/100%</u>                                                                    |
| Secondary Max Current      | 88.8A                                                                                |
| Secondary Markings         | A-B-C                                                                                |
| Secondary Terminals        | Large Scews                                                                          |
| Primary Taps               | N/A                                                                                  |
| Conductor Material         | <u>Copper</u>                                                                        |
| Temperatue Rise            | 115°C                                                                                |
| Insuation Class            | 180°C                                                                                |
| BIL (Insulation) Level     | <u>10kV</u>                                                                          |
| Efficiency                 | N/A                                                                                  |
| Impedance                  | N/A                                                                                  |
| Sound (db)                 | N/A                                                                                  |
| Enclosure Type             | Core & Coil                                                                          |
| Enclosure                  | N/A                                                                                  |
| Finish                     | N/A                                                                                  |
| Standards & Certifications | CSA Certified File No. LR34493, UL Listed File No. E108255, ISO 9001:2015 Registered |