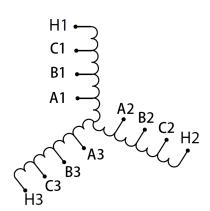

# SCHEMATIC/DIAGRAM AND DIMENSION PICTURES

## **PRODUCT SPECIFICATIONS**

| Weight              | 40 lbs             |
|---------------------|--------------------|
| Phases              | 3                  |
| НР                  | 10                 |
| Connection          | <u>3PhA-ST-0-2</u> |
| Primary Voltage     | 240                |
| Primary Max Current | 24.1A              |

## RS10C

| Primary Markings           | <u>H1-H2-H3</u>                                                                      |
|----------------------------|--------------------------------------------------------------------------------------|
| Primary Terminals          | Large Scews                                                                          |
| Secondary Voltage          | <u>65/80/100%</u>                                                                    |
| Secondary Max Current      | 88.8A                                                                                |
| Secondary Markings         | A-B-C                                                                                |
| Secondary Terminals        | Large Scews                                                                          |
| Primary Taps               | N/A                                                                                  |
| Conductor Material         | <u>Copper</u>                                                                        |
| Temperatue Rise            | 115°C                                                                                |
| Insuation Class            | 180°C                                                                                |
| BIL (Insulation) Level     | <u>10kV</u>                                                                          |
| Efficiency                 | N/A                                                                                  |
| Impedance                  | N/A                                                                                  |
| Sound (db)                 | N/A                                                                                  |
| Enclosure Type             | Core & Coil                                                                          |
| Enclosure                  | N/A                                                                                  |
| Finish                     | N/A                                                                                  |
| Standards & Certifications | CSA Certified File No. LR34493, UL Listed File No. E108255, ISO 9001:2015 Registered |