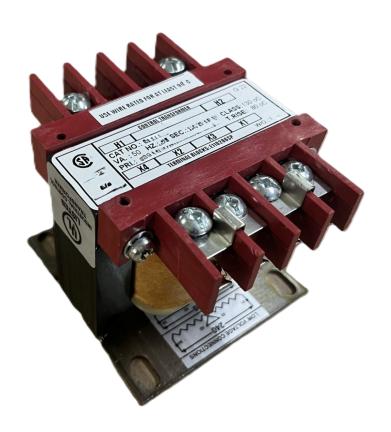

#### **PRODUCT SPECIFICATIONS**

| Weight                | 14 lbs             |
|-----------------------|--------------------|
| Phases                | 1                  |
| VA                    | 50                 |
| Connection            | 1Ph-CT-DD-SU       |
| Primary Voltage       | 120/240            |
| Primary Max Current   | <u>0.42A</u>       |
| Primary Markings      | <u>X1-X2-X3-X4</u> |
| Primary Terminals     | <u>Terminals</u>   |
| Secondary Voltage     | 240/480            |
| Secondary Max Current | <u>0.21A</u>       |
| Secondary Markings    | <u>H1-H2-H3-H4</u> |

#### CS50K-L

| Secondary Terminals        | <u>Terminals</u>                                                                     |
|----------------------------|--------------------------------------------------------------------------------------|
| Primary Taps               | N/A                                                                                  |
| Conductor Material         | <u>Copper</u>                                                                        |
| Temperatue Rise            | 80°C                                                                                 |
| Insuation Class            | 130°C                                                                                |
| BIL (Insulation) Level     | 10kV                                                                                 |
| Efficiency                 | N/A                                                                                  |
| Impedance                  | <u>5.0 - 7.0%</u>                                                                    |
| Sound (db)                 | 40                                                                                   |
| Enclosure Type             | Core & Coil                                                                          |
| Enclosure                  | See Chart                                                                            |
| Standards & Certifications | CSA Certified File No. LR34493, UL Listed File No. E110286, ISO 9001:2015 Registered |
| Finish                     | N/AN/A                                                                               |