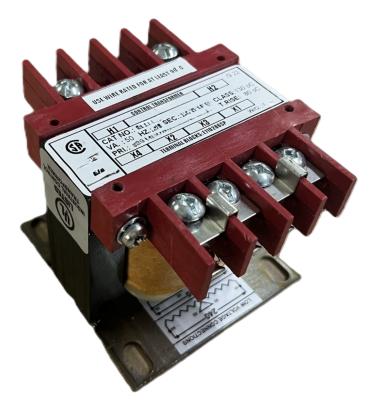

## CS50K-L \$107.00 CAD

SKU: fbeec08175f6 Categories: <u>Control Transformers</u>

## **PRODUCT SPECIFICATIONS**

| Weight                | 14 lbs              |
|-----------------------|---------------------|
| Phases                | 1                   |
| VA                    | <u>50</u>           |
| Connection            | <u>1Ph-CT-DD-SU</u> |
| Primary Voltage       | <u>120/240</u>      |
| Primary Max Current   | <u>0.42A</u>        |
| Primary Markings      | <u>X1-X2-X3-X4</u>  |
| Primary Terminals     | <u>Terminals</u>    |
| Secondary Voltage     | 240/480             |
| Secondary Max Current | <u>0.21A</u>        |
| Secondary Markings    | <u>H1-H2-H3-H4</u>  |

## CS50K-L

| Secondary Terminals        | Terminals                                                                                      |
|----------------------------|------------------------------------------------------------------------------------------------|
| Primary Taps               | N/A                                                                                            |
| Conductor Material         | <u>Copper</u>                                                                                  |
| Temperatue Rise            | <u>80°C</u>                                                                                    |
| Insuation Class            | <u>130°C</u>                                                                                   |
| BIL (Insulation) Level     | <u>10kV</u>                                                                                    |
| Efficiency                 | <u>N/A</u>                                                                                     |
| Impedance                  | <u>5.0 – 7.0%</u>                                                                              |
| Sound (db)                 | <u>40</u>                                                                                      |
| Enclosure Type             | Core & Coil                                                                                    |
| Enclosure                  | See Chart                                                                                      |
| Standards & Certifications | <u>CSA Certified File No. LR34493, UL Listed File No. E110286, ISO 9001:2015</u><br>Registered |
| Finish                     | N/AN/A                                                                                         |