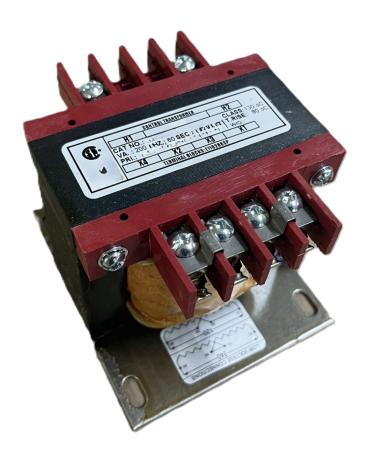

#### **PRODUCT SPECIFICATIONS**

| Weight                | 23 lbs           |
|-----------------------|------------------|
| Phases                | 1                |
| VA                    | 200              |
| Connection            | 1Ph-CT-SS-SU     |
| Primary Voltage       | 480              |
| Primary Max Current   | <u>0.42A</u>     |
| Primary Markings      | <u>H1-H2</u>     |
| Primary Terminals     | <u>Terminals</u> |
| Secondary Voltage     | 120              |
| Secondary Max Current | 1.67A            |

#### CS200H-A

| Secondary Markings         | <u>X1-X2</u>                                                                         |
|----------------------------|--------------------------------------------------------------------------------------|
| Secondary Terminals        | <u>Terminals</u>                                                                     |
| Primary Taps               | N/A                                                                                  |
| Conductor Material         | Copper                                                                               |
| Temperatue Rise            | <u>80°C</u>                                                                          |
| Insuation Class            | 130°C                                                                                |
| BIL (Insulation) Level     | <u>10kV</u>                                                                          |
| Efficiency                 | N/A                                                                                  |
| Impedance                  | <u>5.0 - 7.0%</u>                                                                    |
| Sound (db)                 | 40                                                                                   |
| Enclosure Type             | Core & Coil                                                                          |
| Enclosure                  | See Chart                                                                            |
| Standards & Certifications | CSA Certified File No. LR34493, UL Listed File No. E110286, ISO 9001:2015 Registered |
| Finish                     | N/AN/A                                                                               |