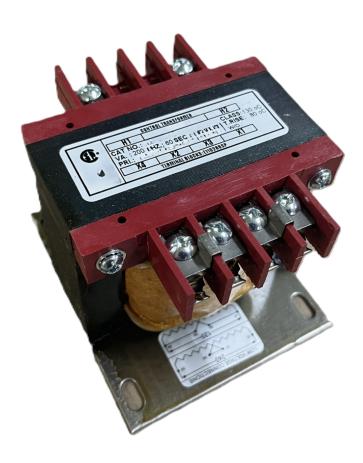

#### CS200H-A

## **CS200H-A**

\$158.00 CAD

**SKU:** efe07757aa12

**Categories:** Control Transformers

#### **PRODUCT SPECIFICATIONS**

| Weight                | 23 lbs           |
|-----------------------|------------------|
| Phases                | 1                |
| VA                    | 200              |
| Connection            | 1Ph-CT-SS-SU     |
| Primary Voltage       | 480              |
| Primary Max Current   | <u>0.42A</u>     |
| Primary Markings      | <u>H1-H2</u>     |
| Primary Terminals     | <u>Terminals</u> |
| Secondary Voltage     | 120              |
| Secondary Max Current | 1.67A            |

#### CS200H-A

| Secondary Markings         | <u>X1-X2</u>                                                                         |
|----------------------------|--------------------------------------------------------------------------------------|
| Secondary Terminals        | <u>Terminals</u>                                                                     |
| Primary Taps               | N/A                                                                                  |
| Conductor Material         | Copper                                                                               |
| Temperatue Rise            | 80°C                                                                                 |
| Insuation Class            | 130°C                                                                                |
| BIL (Insulation) Level     | <u>10kV</u>                                                                          |
| Efficiency                 | N/A                                                                                  |
| Impedance                  | <u>5.0 - 7.0%</u>                                                                    |
| Sound (db)                 | 40                                                                                   |
| Enclosure Type             | Core & Coil                                                                          |
| Enclosure                  | See Chart                                                                            |
| Standards & Certifications | CSA Certified File No. LR34493, UL Listed File No. E110286, ISO 9001:2015 Registered |
| Finish                     | N/AN/A                                                                               |