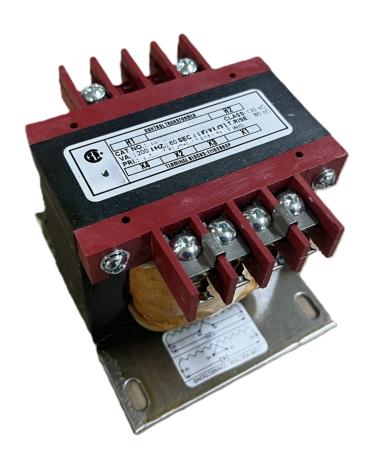

# **CS200H-A**

\$116.36 USD

**SKU:** efe07757aa12

**Categories:** Control Transformers

### **PRODUCT SPECIFICATIONS**

| Weight                | 23 lbs           |
|-----------------------|------------------|
| Phases                | 1                |
| VA                    | 200              |
| Connection            | 1Ph-CT-SS-SU     |
| Primary Voltage       | 480              |
| Primary Max Current   | <u>0.42A</u>     |
| Primary Markings      | <u>H1-H2</u>     |
| Primary Terminals     | <u>Terminals</u> |
| Secondary Voltage     | 120              |
| Secondary Max Current | 1.67A            |

### CS200H-A

| Secondary Markings         | <u>X1-X2</u>                                                                         |
|----------------------------|--------------------------------------------------------------------------------------|
| Secondary Terminals        | <u>Terminals</u>                                                                     |
| Primary Taps               | N/A                                                                                  |
| Conductor Material         | Copper                                                                               |
| Temperatue Rise            | 80°C                                                                                 |
| Insuation Class            | 130°C                                                                                |
| BIL (Insulation) Level     | <u>10kV</u>                                                                          |
| Efficiency                 | N/A                                                                                  |
| Impedance                  | <u>5.0 - 7.0%</u>                                                                    |
| Sound (db)                 | 40                                                                                   |
| Enclosure Type             | Core & Coil                                                                          |
| Enclosure                  | See Chart                                                                            |
| Standards & Certifications | CSA Certified File No. LR34493, UL Listed File No. E110286, ISO 9001:2015 Registered |
| Finish                     | N/AN/A                                                                               |