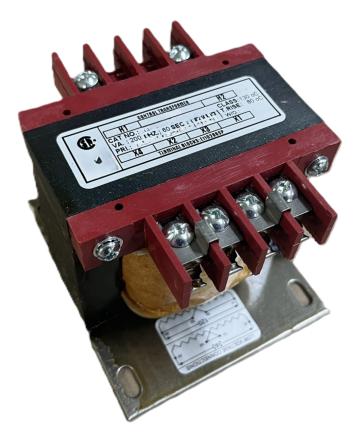

## CS200H-A \$158.00 CAD

SKU: efe07757aa12 Categories: <u>Control Transformers</u>

## **PRODUCT SPECIFICATIONS**

| Weight                | 23 lbs              |
|-----------------------|---------------------|
| Phases                | 1                   |
| VA                    | 200                 |
| Connection            | <u>1Ph-CT-SS-SU</u> |
| Primary Voltage       | <u>480</u>          |
| Primary Max Current   | <u>0.42A</u>        |
| Primary Markings      | <u>H1-H2</u>        |
| Primary Terminals     | Terminals           |
| Secondary Voltage     | 120                 |
| Secondary Max Current | <u>1.67A</u>        |

| Secondary Markings         | <u>X1-X2</u>                                                                            |
|----------------------------|-----------------------------------------------------------------------------------------|
| Secondary Terminals        | Terminals                                                                               |
| Primary Taps               | N/A                                                                                     |
| Conductor Material         | <u>Copper</u>                                                                           |
| Temperatue Rise            | 80°C                                                                                    |
| Insuation Class            | <u>130°C</u>                                                                            |
| BIL (Insulation) Level     | <u>10kV</u>                                                                             |
| Efficiency                 | N/A                                                                                     |
| Impedance                  | <u>5.0 – 7.0%</u>                                                                       |
| Sound (db)                 | <u>40</u>                                                                               |
| Enclosure Type             | Core & Coil                                                                             |
| Enclosure                  | See Chart                                                                               |
| Standards & Certifications | CSA Certified File No. LR34493, UL Listed File No. E110286, ISO 9001:2015<br>Registered |
| Finish                     | N/AN/A                                                                                  |