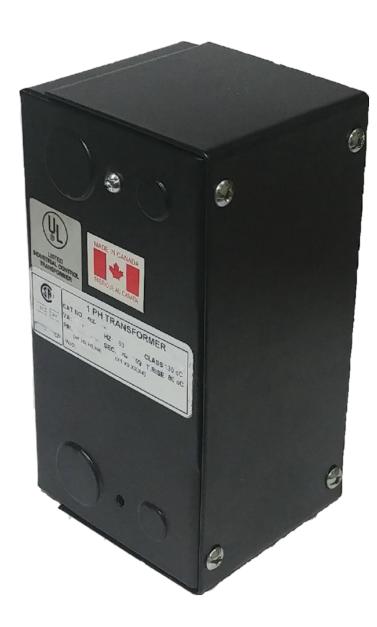

### **OFFICIAL QUOTE**

CE350K-L

# **CE350K-L**

\$295.00 CAD

SKU: a2999793d5b6

**Categories:** Control Transformers

#### **PRODUCT SPECIFICATIONS**

| Weight              | 5 lbs        |
|---------------------|--------------|
| Phases              | 1            |
| VA                  | 350          |
| Connection          | 1Ph-CT-DD-SU |
| Primary Voltage     | 120/240      |
| Primary Max Current | 2.92A        |

## OFFICIAL QUOTE

#### CE350K-L

| Primary Markings           | <u>X1-X2-X3-X4</u>                                                                   |
|----------------------------|--------------------------------------------------------------------------------------|
| Primary Terminals          | Leads                                                                                |
| Secondary Voltage          | 240/480                                                                              |
| Secondary Max Current      | <u>1.46A</u>                                                                         |
| Secondary Markings         | <u>H1-H2-H3-H4</u>                                                                   |
| Secondary Terminals        | <u>Leads</u>                                                                         |
| Primary Taps               | N/A                                                                                  |
| Conductor Material         | <u>Copper</u>                                                                        |
| Temperatue Rise            | 80°C                                                                                 |
| Insuation Class            | 130°C                                                                                |
| BIL (Insulation) Level     | 10kV                                                                                 |
| Efficiency                 | N/A                                                                                  |
| Impedance                  | <u>5.0 – 7.0%</u>                                                                    |
| Sound (db)                 | 40                                                                                   |
| Enclosure Type             | Type-1 Indoor                                                                        |
| Enclosure                  | See Chart                                                                            |
| Standards & Certifications | CSA Certified File No. LR34493, UL Listed File No. E110286, ISO 9001:2015 Registered |
| Finish                     | Semigloss - BlackSemigloss - Black                                                   |