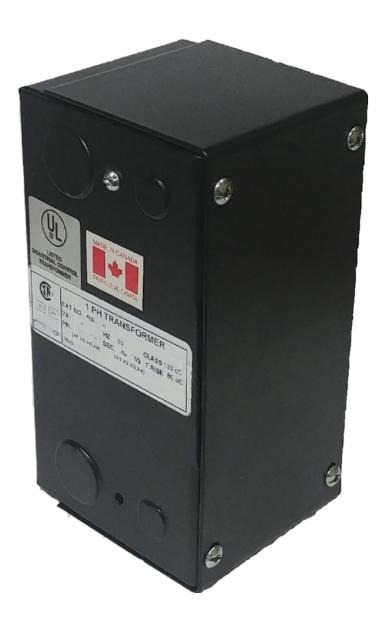

### **OFFICIAL QUOTE**

CE350K-L

# **CE350K-L**

\$295.00 CAD

SKU: a2999793d5b6

**Categories:** Control Transformers

#### **PRODUCT SPECIFICATIONS**

| Weight              | 5 lbs        |
|---------------------|--------------|
| Phases              | 1            |
| VA                  | 350          |
| Connection          | 1Ph-CT-DD-SU |
| Primary Voltage     | 120/240      |
| Primary Max Current | 2.92A        |

#### CE350K-L

| Primary Markings           | <u>X1-X2-X3-X4</u>                                                                   |
|----------------------------|--------------------------------------------------------------------------------------|
| Primary Terminals          | Leads                                                                                |
| Secondary Voltage          | 240/480                                                                              |
| Secondary Max Current      | <u>1.46A</u>                                                                         |
| Secondary Markings         | <u>H1-H2-H3-H4</u>                                                                   |
| Secondary Terminals        | <u>Leads</u>                                                                         |
| Primary Taps               | N/A                                                                                  |
| Conductor Material         | <u>Copper</u>                                                                        |
| Temperatue Rise            | 80°C                                                                                 |
| Insuation Class            | 130°C                                                                                |
| BIL (Insulation) Level     | 10kV                                                                                 |
| Efficiency                 | N/A                                                                                  |
| Impedance                  | <u>5.0 – 7.0%</u>                                                                    |
| Sound (db)                 | 40                                                                                   |
| Enclosure Type             | Type-1 Indoor                                                                        |
| Enclosure                  | See Chart                                                                            |
| Standards & Certifications | CSA Certified File No. LR34493, UL Listed File No. E110286, ISO 9001:2015 Registered |
| Finish                     | Semigloss - BlackSemigloss - Black                                                   |