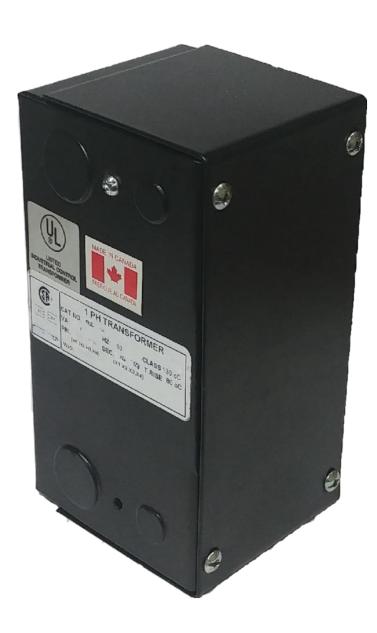

# **CE350K-L**

\$295.00 CAD

SKU: a2999793d5b6

**Categories:** Control Transformers

#### **PRODUCT SPECIFICATIONS**

| Weight              | 5 lbs        |
|---------------------|--------------|
| Phases              | 1            |
| VA                  | 350          |
| Connection          | 1Ph-CT-DD-SU |
| Primary Voltage     | 120/240      |
| Primary Max Current | 2.92A        |

#### CE350K-L

| Primary Markings           | <u>X1-X2-X3-X4</u>                                                                   |
|----------------------------|--------------------------------------------------------------------------------------|
| Primary Terminals          | Leads                                                                                |
| Secondary Voltage          | 240/480                                                                              |
| Secondary Max Current      | <u>1.46A</u>                                                                         |
| Secondary Markings         | <u>H1-H2-H3-H4</u>                                                                   |
| Secondary Terminals        | <u>Leads</u>                                                                         |
| Primary Taps               | N/A                                                                                  |
| Conductor Material         | <u>Copper</u>                                                                        |
| Temperatue Rise            | 80°C                                                                                 |
| Insuation Class            | 130°C                                                                                |
| BIL (Insulation) Level     | 10kV                                                                                 |
| Efficiency                 | N/A                                                                                  |
| Impedance                  | <u>5.0 – 7.0%</u>                                                                    |
| Sound (db)                 | 40                                                                                   |
| Enclosure Type             | Type-1 Indoor                                                                        |
| Enclosure                  | See Chart                                                                            |
| Standards & Certifications | CSA Certified File No. LR34493, UL Listed File No. E110286, ISO 9001:2015 Registered |
| Finish                     | Semigloss - BlackSemigloss - Black                                                   |