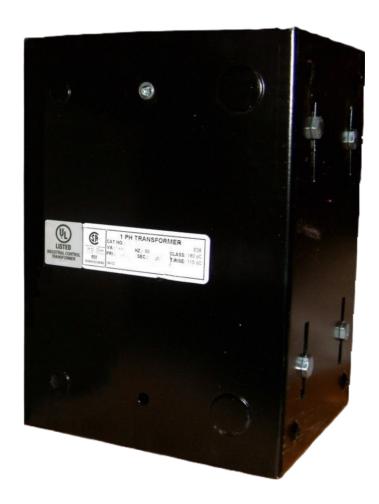

#### CE5000J-A

# CE5000J-A

\$1,802.00 CAD

SKU: 6dd7b68f381c

**Categories:** Control Transformers

#### **PRODUCT SPECIFICATIONS**

| Weight              | 110 lbs      |
|---------------------|--------------|
| Phases              | 1            |
| VA                  | <u>5000</u>  |
| Connection          | 1Ph-CT-SS-SU |
| Primary Voltage     | 600          |
| Primary Max Current | 8.33A        |
| Primary Markings    | <u>H1-H2</u> |
| Primary Terminals   | Leads        |
| Secondary Voltage   | 120          |

#### CE5000J-A

| Secondary Max Current      | <u>41.67A</u>                                                                        |
|----------------------------|--------------------------------------------------------------------------------------|
| Secondary Markings         | <u>X1-X2</u>                                                                         |
| Secondary Terminals        | <u>Leads</u>                                                                         |
| Primary Taps               | N/A                                                                                  |
| Conductor Material         | <u>Copper</u>                                                                        |
| Temperatue Rise            | <u>115°C</u>                                                                         |
| Insuation Class            | 180°C                                                                                |
| BIL (Insulation) Level     | <u>10kV</u>                                                                          |
| Efficiency                 | N/A                                                                                  |
| Impedance                  | <u>5.0 - 7.0%</u>                                                                    |
| Sound (db)                 | 40                                                                                   |
| Enclosure Type             | Type-1 Indoor                                                                        |
| Enclosure                  | See Chart                                                                            |
| Standards & Certifications | CSA Certified File No. LR34493, UL Listed File No. E110286, ISO 9001:2015 Registered |
| Finish                     | Semigloss - BlackSemigloss - Black                                                   |