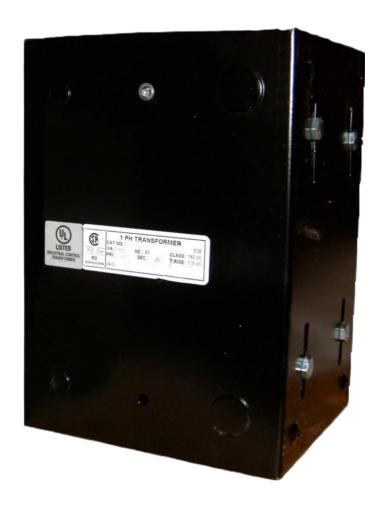

# CE5000J-A

\$1,802.00 CAD

**SKU:** 6dd7b68f381c

**Categories:** Control Transformers

#### **PRODUCT SPECIFICATIONS**

| Weight              | 110 lbs      |
|---------------------|--------------|
| Phases              | 1            |
| VA                  | 5000         |
| Connection          | 1Ph-CT-SS-SU |
| Primary Voltage     | 600          |
| Primary Max Current | 8.33A        |
| Primary Markings    | <u>H1-H2</u> |
| Primary Terminals   | Leads        |
| Secondary Voltage   | 120          |

#### CE5000J-A

| Secondary Max Current      | <u>41.67A</u>                                                                        |
|----------------------------|--------------------------------------------------------------------------------------|
| Secondary Markings         | <u>X1-X2</u>                                                                         |
| Secondary Terminals        | <u>Leads</u>                                                                         |
| Primary Taps               | N/A                                                                                  |
| Conductor Material         | <u>Copper</u>                                                                        |
| Temperatue Rise            | <u>115°C</u>                                                                         |
| Insuation Class            | 180°C                                                                                |
| BIL (Insulation) Level     | <u>10kV</u>                                                                          |
| Efficiency                 | N/A                                                                                  |
| Impedance                  | <u>5.0 - 7.0%</u>                                                                    |
| Sound (db)                 | 40                                                                                   |
| Enclosure Type             | Type-1 Indoor                                                                        |
| Enclosure                  | See Chart                                                                            |
| Standards & Certifications | CSA Certified File No. LR34493, UL Listed File No. E110286, ISO 9001:2015 Registered |
| Finish                     | Semigloss - BlackSemigloss - Black                                                   |