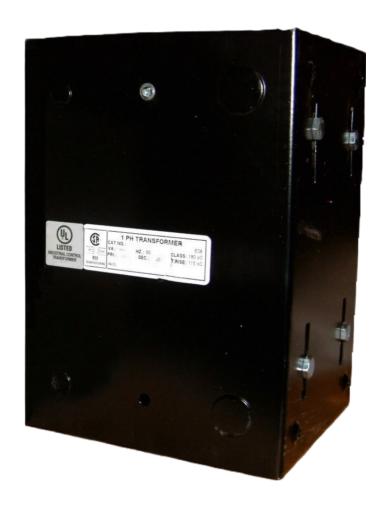

# CE5000J-A

\$1,802.00 CAD

SKU: 6dd7b68f381c

**Categories:** Control Transformers

#### **PRODUCT SPECIFICATIONS**

| Weight              | 110 lbs      |
|---------------------|--------------|
| Phases              | 1            |
| VA                  | <u>5000</u>  |
| Connection          | 1Ph-CT-SS-SU |
| Primary Voltage     | 600          |
| Primary Max Current | 8.33A        |
| Primary Markings    | <u>H1-H2</u> |
| Primary Terminals   | Leads        |
| Secondary Voltage   | 120          |

#### CE5000J-A

| Secondary Max Current      | <u>41.67A</u>                                                                        |
|----------------------------|--------------------------------------------------------------------------------------|
| Secondary Markings         | <u>X1-X2</u>                                                                         |
| Secondary Terminals        | <u>Leads</u>                                                                         |
| Primary Taps               | N/A                                                                                  |
| Conductor Material         | <u>Copper</u>                                                                        |
| Temperatue Rise            | <u>115°C</u>                                                                         |
| Insuation Class            | <u>180°C</u>                                                                         |
| BIL (Insulation) Level     | <u>10kV</u>                                                                          |
| Efficiency                 | N/A                                                                                  |
| Impedance                  | <u>5.0 – 7.0%</u>                                                                    |
| Sound (db)                 | 40                                                                                   |
| Enclosure Type             | Type-1 Indoor                                                                        |
| Enclosure                  | See Chart                                                                            |
| Standards & Certifications | CSA Certified File No. LR34493, UL Listed File No. E110286, ISO 9001:2015 Registered |
| Finish                     | Semigloss - BlackSemigloss - Black                                                   |