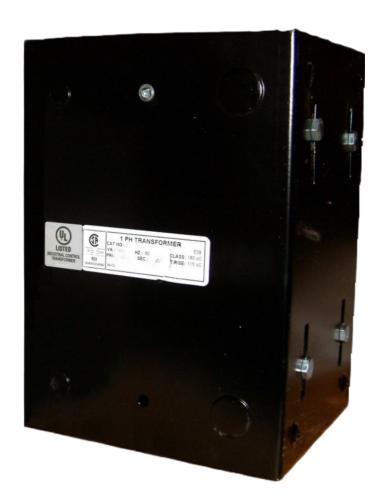

#### **PRODUCT SPECIFICATIONS**

| Weight              | 110 lbs      |
|---------------------|--------------|
| Phases              | 1            |
| VA                  | 5000         |
| Connection          | 1Ph-CT-SS-SU |
| Primary Voltage     | 600          |
| Primary Max Current | 8.33A        |
| Primary Markings    | <u>H1-H2</u> |
| Primary Terminals   | Leads        |
| Secondary Voltage   | 120          |

#### CE5000J-A

| Secondary Max Current      | <u>41.67A</u>                                                                        |
|----------------------------|--------------------------------------------------------------------------------------|
| Secondary Markings         | <u>X1-X2</u>                                                                         |
| Secondary Terminals        | <u>Leads</u>                                                                         |
| Primary Taps               | N/A                                                                                  |
| Conductor Material         | <u>Copper</u>                                                                        |
| Temperatue Rise            | <u>115°C</u>                                                                         |
| Insuation Class            | 180°C                                                                                |
| BIL (Insulation) Level     | <u>10kV</u>                                                                          |
| Efficiency                 | N/A                                                                                  |
| Impedance                  | <u>5.0 - 7.0%</u>                                                                    |
| Sound (db)                 | 40                                                                                   |
| Enclosure Type             | Type-1 Indoor                                                                        |
| Enclosure                  | See Chart                                                                            |
| Standards & Certifications | CSA Certified File No. LR34493, UL Listed File No. E110286, ISO 9001:2015 Registered |
| Finish                     | Semigloss - BlackSemigloss - Black                                                   |