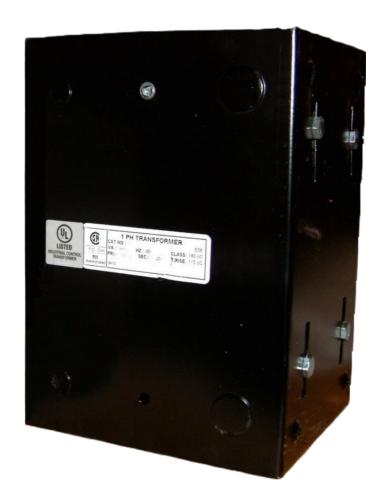

#### **PRODUCT SPECIFICATIONS**

| Weight              | 110 lbs      |
|---------------------|--------------|
| Phases              | 1            |
| VA                  | <u>5000</u>  |
| Connection          | 1Ph-CT-SS-SU |
| Primary Voltage     | 600          |
| Primary Max Current | 8.33A        |
| Primary Markings    | <u>H1-H2</u> |
| Primary Terminals   | Leads        |
| Secondary Voltage   | 120          |

#### CE5000J-A

| Secondary Max Current      | <u>41.67A</u>                                                                        |
|----------------------------|--------------------------------------------------------------------------------------|
| Secondary Markings         | <u>X1-X2</u>                                                                         |
| Secondary Terminals        | <u>Leads</u>                                                                         |
| Primary Taps               | N/A                                                                                  |
| Conductor Material         | <u>Copper</u>                                                                        |
| Temperatue Rise            | <u>115°C</u>                                                                         |
| Insuation Class            | 180°C                                                                                |
| BIL (Insulation) Level     | <u>10kV</u>                                                                          |
| Efficiency                 | N/A                                                                                  |
| Impedance                  | <u>5.0 - 7.0%</u>                                                                    |
| Sound (db)                 | 40                                                                                   |
| Enclosure Type             | Type-1 Indoor                                                                        |
| Enclosure                  | See Chart                                                                            |
| Standards & Certifications | CSA Certified File No. LR34493, UL Listed File No. E110286, ISO 9001:2015 Registered |
| Finish                     | Semigloss - BlackSemigloss - Black                                                   |