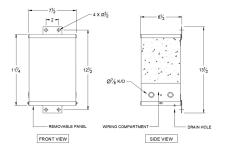

## SCHEMATIC/DIAGRAM AND DIMENSION PICTURES

### SC1.5H1-K/EP

| kVA                        | 1.5                                                                                  |
|----------------------------|--------------------------------------------------------------------------------------|
| Connection                 | 1Ph-1coil-NT-SD                                                                      |
| Primary Voltage            | 460                                                                                  |
| Primary Max Current        | 3.3A                                                                                 |
| Primary Markings           | <u>H1-H2</u>                                                                         |
| Primary Terminals          | <u>Leads</u>                                                                         |
| Secondary Voltage          | 120/240                                                                              |
| Secondary Max Current      | 12.5A                                                                                |
| Secondary Markings         | <u>X1-X3-X2-X4</u>                                                                   |
| Secondary Terminals        | <u>Leads</u>                                                                         |
| Primary Taps               | N/A                                                                                  |
| Conductor Material         | <u>Copper</u>                                                                        |
| Temperatue Rise            | <u>115°C</u>                                                                         |
| Insuation Class            | 180°C                                                                                |
| BIL (Insulation) Level     | <u>10kV</u>                                                                          |
| Efficiency                 | N/A                                                                                  |
| Impedance                  | 1.5 - 3.5%                                                                           |
| Sound (db)                 | 40                                                                                   |
| Enclosure Type             | NEMA 3R Indoor                                                                       |
| Enclosure                  | E3R-1PEP-3                                                                           |
| Finish                     | Polyster Powder Coat – ANSI/ASA 61 Grey                                              |
| Standards & Certifications | CSA Certified File No. LR34493, UL Listed File No. E108255, ISO 9001:2015 Registered |