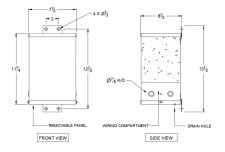

SC1.5H1-K/EP





# **SC1.5H1-K/EP**

\$631.00 CAD

SKU: beef1bc19c75

**Categories:** Encapsulated Isolation Transformer

## SCHEMATIC/DIAGRAM AND DIMENSION PICTURES



#### **PRODUCT SPECIFICATIONS**

| Weight | 40 lbs |
|--------|--------|
| Phases | 1      |



# OFFICIAL QUOTE

### SC1.5H1-K/EP



| kVA                        | 1.5                                                                                  |
|----------------------------|--------------------------------------------------------------------------------------|
| Connection                 | 1Ph-1coil-NT-SD                                                                      |
| Primary Voltage            | 460                                                                                  |
| Primary Max Current        | 3.3A                                                                                 |
| Primary Markings           | <u>H1-H2</u>