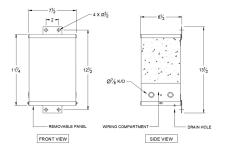

### SCHEMATIC/DIAGRAM AND DIMENSION PICTURES

#### **PRODUCT SPECIFICATIONS**

| Weight | 40 lbs |
|--------|--------|
| Phases | 1      |