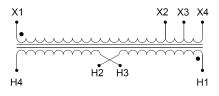

## SCHEMATIC/DIAGRAM AND DIMENSION PICTURES

## **PRODUCT SPECIFICATIONS**

| Weight              | 80 lbs          |
|---------------------|-----------------|
| Phases              | 1               |
| kVA                 | <u>5</u>        |
| Connection          | 1Ph-1coil-3T-SU |
| Primary Voltage     | 240             |
| Primary Max Current | <u>20.8A</u>    |
| Primary Markings    | <u>X1-X2</u>    |

| Primary Terminals          | <u>#2-14 AWG</u>                                                                        |
|----------------------------|-----------------------------------------------------------------------------------------|
| Secondary Voltage          | 600                                                                                     |
| Secondary Max Current      | 8.3A                                                                                    |
| Secondary Markings         | <u>H1-H2</u>                                                                            |
| Secondary Terminals        | #2-14 AWG                                                                               |
| Primary Taps               | + <u>/-1x5%</u>                                                                         |
| Conductor Material         | <u>Copper</u>                                                                           |
| Insuation Class            | 220°C                                                                                   |
| BIL (Insulation) Level     | <u>10kV</u>                                                                             |
| Impedance                  | <u>5.5 – 7.0%</u>                                                                       |
| Sound (db)                 | 42                                                                                      |
| Enclosure Type             | NEMA 1                                                                                  |
| Enclosure                  | <u>E1-2</u>                                                                             |
| Finish                     | Polyster Powder Coat – ANSI/ASA 61 Grey                                                 |
| Standards & Certifications | CSA Certified File No. LR34493, UL Listed File No. E108255, ISO 9001:2015<br>Registered |
| Efficiency                 | N/A                                                                                     |