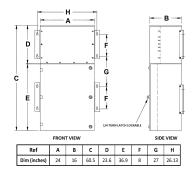

# SCHEMATIC/DIAGRAM AND DIMENSION PICTURES

The quote is valid 30 days from 8 June 2025. The price does not include: "Special Features", freight and possible taxes. Disclosing this information to the third party or other supplier may lead to the cancellation of this quote. All other requests please email to sales@transformersource.ca. Printed: September-16-2024.

#### **PRODUCT SPECIFICATIONS**

| Weight                      | 780 lbs                                                                                 |
|-----------------------------|-----------------------------------------------------------------------------------------|
| Phases                      | 1                                                                                       |
| kVA                         | <u>30</u>                                                                               |
| Connection                  | MPC1P-5t                                                                                |
| Primary Taps                | <u>+/-2 x 2.5%</u>                                                                      |
| Conductor Material          | <u>Copper</u>                                                                           |
| BIL (Insulation) Level      | <u>10kV</u>                                                                             |
| Impedance Range             | <u>1.5 – 3.0%</u>                                                                       |
| Enclosure Type              | NEMA 3R Outdoor                                                                         |
| Enclosure Size              | E3R-1PMPC-4                                                                             |
| Finish/Colour               | Polyester Powder Coat – ANSI/ASA 61 Grey                                                |
| Standards & Certifications  | CSA Certified File No. LR34493, UL Listed File No. E495724, ISO 9001:2015<br>Registered |
| Incoming Voltage            | <u>480</u>                                                                              |
| Primary Breaker             | <u>125A</u>                                                                             |
| Interruping Rating          | <u>14kAIC @ 480V</u>                                                                    |
| Output Voltage              | 120/240                                                                                 |
| Secondary Breaker           | <u>150A</u>                                                                             |
| Short Circuit Withstand     | 25kAIC @ 240V                                                                           |
| Panel Board                 | Push-On                                                                                 |
| Load Center Bus Material    | Aluminum                                                                                |
| # of Circuits               | <u>30</u>                                                                               |
| Circuit Breaker Suitability | Eaton Type BR                                                                           |
| Temperatue Rise             | <u>130°C</u>                                                                            |