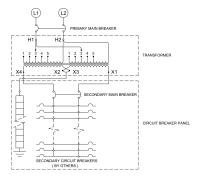

# SCHEMATIC/DIAGRAM AND DIMENSION PICTURES

The quote is valid 30 days from 8 June 2025. The price does not include: "Special Features", freight and possible taxes. Disclosing this information to the third party or other supplier may lead to the cancellation of this quote. All other requests please email to sales@transformersource.ca. Printed: September-16-2024.

#### **PRODUCT SPECIFICATIONS**

| Weight                      | 780 lbs                                                                                 |
|-----------------------------|-----------------------------------------------------------------------------------------|
| Phases                      | 1                                                                                       |
| kVA                         | <u>30</u>                                                                               |
| Connection                  | MPC1P-5t                                                                                |
| Primary Taps                | <u>+/-2 x 2.5%</u>                                                                      |
| Conductor Material          | <u>Copper</u>                                                                           |
| BIL (Insulation) Level      | <u>10kV</u>                                                                             |
| Impedance Range             | <u>1.5 – 3.0%</u>                                                                       |
| Enclosure Type              | NEMA 3R Outdoor                                                                         |
| Enclosure Size              | E3R-1PMPC-4                                                                             |
| Finish/Colour               | Polyester Powder Coat – ANSI/ASA 61 Grey                                                |
| Standards & Certifications  | CSA Certified File No. LR34493, UL Listed File No. E495724, ISO 9001:2015<br>Registered |
| Incoming Voltage            | <u>480</u>                                                                              |
| Primary Breaker             | <u>125A</u>                                                                             |
| Interruping Rating          | <u>14kAIC @ 480V</u>                                                                    |
| Output Voltage              | 120/240                                                                                 |
| Secondary Breaker           | <u>150A</u>                                                                             |
| Short Circuit Withstand     | 25kAIC @ 240V                                                                           |
| Panel Board                 | Push-On                                                                                 |
| Load Center Bus Material    | Aluminum                                                                                |
| # of Circuits               | <u>30</u>                                                                               |
| Circuit Breaker Suitability | Eaton Type BR                                                                           |
| Temperatue Rise             | <u>130°C</u>                                                                            |