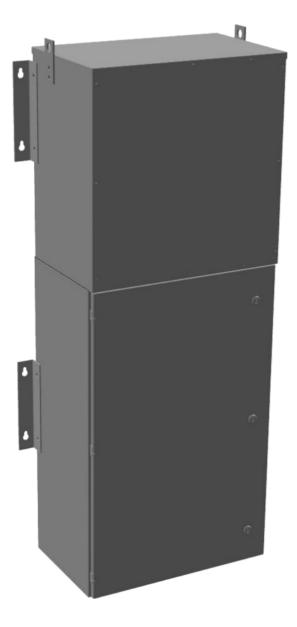

#### SCHEMATIC/DIAGRAM AND DIMENSION PICTURES

The quote is valid 30 days from 5 June 2025. The price does not include: "Special Features", freight and possible taxes. Disclosing this information to the third party or other supplier may lead to the cancellation of this quote. All other requests please email to sales@transformersource.ca. Printed: September-16-2024.

#### **PRODUCT SPECIFICATIONS**

| Weight                      | 570 lbs                                                                                 |
|-----------------------------|-----------------------------------------------------------------------------------------|
| Phases                      | 1                                                                                       |
| kVA                         | <u>25</u>                                                                               |
| Connection                  | MPC1P-5t                                                                                |
| Primary Taps                | <u>+/- 2 x 2.5%</u>                                                                     |
| Conductor Material          | Aluminum                                                                                |
| BIL (Insulation) Level      | <u>10kV</u>                                                                             |
| Impedance Range             | <u>1.5 – 3.0%</u>                                                                       |
| Enclosure Type              | NEMA 3R Outdoor                                                                         |
| Enclosure Size              | E3R-1PMPC-3                                                                             |
| Finish/Colour               | Polyester Powder Coat – ANSI/ASA 61 Grey                                                |
| Standards & Certifications  | CSA Certified File No. LR34493, UL Listed File No. E495724, ISO 9001:2015<br>Registered |
| Incoming Voltage            | <u>600</u>                                                                              |
| Primary Breaker             | <u>100A</u>                                                                             |
| Interruping Rating          | <u>14kAIC @ 600V</u>                                                                    |
| Output Voltage              | <u>120/240</u>                                                                          |
| Secondary Breaker           | <u>125A</u>                                                                             |
| Short Circuit Withstand     | <u>10kAIC @ 240V</u>                                                                    |
| Panel Board                 | Push-On                                                                                 |
| Load Center Bus Material    | Aluminum                                                                                |
| # of Circuits               | <u>30</u>                                                                               |
| Circuit Breaker Suitability | Eaton Type BR                                                                           |
| Temperatue Rise             | <u>130°C</u>                                                                            |