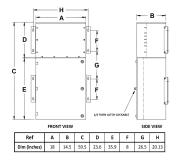

#### SCHEMATIC/DIAGRAM AND DIMENSION PICTURES

The quote is valid 30 days from 5 June 2025. The price does not include: "Special Features", freight and possible taxes. Disclosing this information to the third party or other supplier may lead to the cancellation of this quote. All other requests please email to sales@transformersource.ca. Printed: September-16-2024.

#### **PRODUCT SPECIFICATIONS**

| Weight                      | 570 lbs                                                                                 |
|-----------------------------|-----------------------------------------------------------------------------------------|
| Phases                      | 1                                                                                       |
| kVA                         | <u>25</u>                                                                               |
| Connection                  | MPC1P-5t                                                                                |
| Primary Taps                | <u>+/- 2 x 2.5%</u>                                                                     |
| Conductor Material          | Aluminum                                                                                |
| BIL (Insulation) Level      | <u>10kV</u>                                                                             |
| Impedance Range             | <u>1.5 – 3.0%</u>                                                                       |
| Enclosure Type              | NEMA 3R Outdoor                                                                         |
| Enclosure Size              | E3R-1PMPC-3                                                                             |
| Finish/Colour               | Polyester Powder Coat – ANSI/ASA 61 Grey                                                |
| Standards & Certifications  | CSA Certified File No. LR34493, UL Listed File No. E495724, ISO 9001:2015<br>Registered |
| Incoming Voltage            | <u>600</u>                                                                              |
| Primary Breaker             | <u>100A</u>                                                                             |
| Interruping Rating          | <u>14kAIC @ 600V</u>                                                                    |
| Output Voltage              | <u>120/240</u>                                                                          |
| Secondary Breaker           | <u>125A</u>                                                                             |
| Short Circuit Withstand     | <u>10kAIC @ 240V</u>                                                                    |
| Panel Board                 | Push-On                                                                                 |
| Load Center Bus Material    | Aluminum                                                                                |
| # of Circuits               | <u>30</u>                                                                               |
| Circuit Breaker Suitability | Eaton Type BR                                                                           |
| Temperatue Rise             | <u>130°C</u>                                                                            |