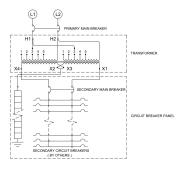

#### SCHEMATIC/DIAGRAM AND DIMENSION PICTURES

The quote is valid 30 days from 5 June 2025. The price does not include: "Special Features", freight and possible taxes. Disclosing this information to the third party or other supplier may lead to the cancellation of this quote. All other requests please email to sales@transformersource.ca. Printed: September-16-2024.

#### **PRODUCT SPECIFICATIONS**

| Weight                      | 570 lbs                                                                                 |
|-----------------------------|-----------------------------------------------------------------------------------------|
| Phases                      | 1                                                                                       |
| kVA                         | <u>25</u>                                                                               |
| Connection                  | MPC1P-5t                                                                                |
| Primary Taps                | <u>+/- 2 x 2.5%</u>                                                                     |
| Conductor Material          | Aluminum                                                                                |
| BIL (Insulation) Level      | <u>10kV</u>                                                                             |
| Impedance Range             | <u>1.5 – 3.0%</u>                                                                       |
| Enclosure Type              | NEMA 3R Outdoor                                                                         |
| Enclosure Size              | E3R-1PMPC-3                                                                             |
| Finish/Colour               | Polyester Powder Coat – ANSI/ASA 61 Grey                                                |
| Standards & Certifications  | CSA Certified File No. LR34493, UL Listed File No. E495724, ISO 9001:2015<br>Registered |
| Incoming Voltage            | <u>600</u>                                                                              |
| Primary Breaker             | <u>100A</u>                                                                             |
| Interruping Rating          | <u>14kAIC @ 600V</u>                                                                    |
| Output Voltage              | <u>120/240</u>                                                                          |
| Secondary Breaker           | <u>125A</u>                                                                             |
| Short Circuit Withstand     | <u>10kAIC @ 240V</u>                                                                    |
| Panel Board                 | Push-On                                                                                 |
| Load Center Bus Material    | Aluminum                                                                                |
| # of Circuits               | <u>30</u>                                                                               |
| Circuit Breaker Suitability | Eaton Type BR                                                                           |
| Temperatue Rise             | <u>130°C</u>                                                                            |