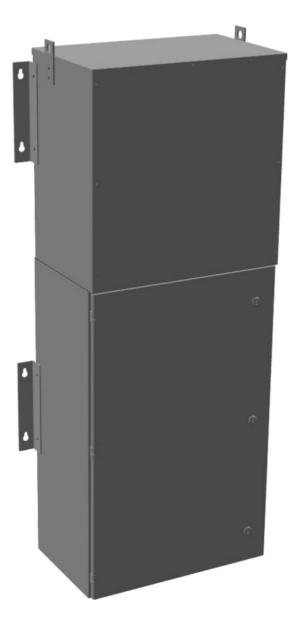

#### **PRODUCT SPECIFICATIONS**

| Weight                      | 570 lbs                                                                                 |
|-----------------------------|-----------------------------------------------------------------------------------------|
| Phases                      | 1                                                                                       |
| kVA                         | <u>25</u>                                                                               |
| Connection                  | MPC1P-5t                                                                                |
| Primary Taps                | <u>+/- 2 x 2.5%</u>                                                                     |
| Conductor Material          | Aluminum                                                                                |
| BIL (Insulation) Level      | <u>10kV</u>                                                                             |
| Impedance Range             | <u>1.5 – 3.0%</u>                                                                       |
| Enclosure Type              | NEMA 3R Outdoor                                                                         |
| Enclosure Size              | E3R-1PMPC-3                                                                             |
| Finish/Colour               | Polyester Powder Coat – ANSI/ASA 61 Grey                                                |
| Standards & Certifications  | CSA Certified File No. LR34493, UL Listed File No. E495724, ISO 9001:2015<br>Registered |
| Incoming Voltage            | <u>600</u>                                                                              |
| Primary Breaker             | <u>100A</u>                                                                             |
| Interruping Rating          | <u>14kAIC @ 600V</u>                                                                    |
| Output Voltage              | 120/240                                                                                 |
| Secondary Breaker           | <u>125A</u>                                                                             |
| Short Circuit Withstand     | <u>10kAIC @ 240V</u>                                                                    |
| Panel Board                 | Push-On                                                                                 |
| Load Center Bus Material    | Aluminum                                                                                |
| # of Circuits               | <u>30</u>                                                                               |
| Circuit Breaker Suitability | Eaton Type BR                                                                           |
| Temperatue Rise             | <u>130°C</u>                                                                            |