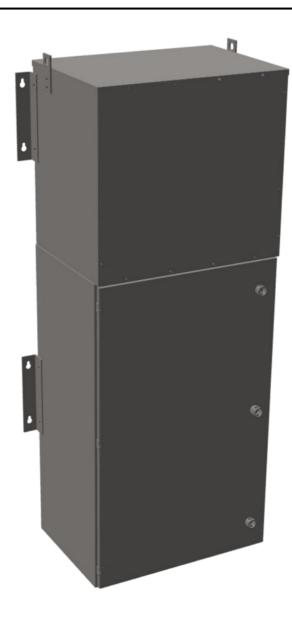

#### **SCHEMATIC/DIAGRAM AND DIMENSION PICTURES**

## **PRODUCT SPECIFICATIONS**

| Weight                      | 960 lbs                                                                              |
|-----------------------------|--------------------------------------------------------------------------------------|
| Phases                      | <u>3</u>                                                                             |
| kVA                         | 45                                                                                   |
| Connection                  | MPC3P-5t                                                                             |
| Primary Taps                | +/- 2 x 2.5%                                                                         |
| Conductor Material          | Aluminum                                                                             |
| BIL (Insulation) Level      | <u>10kV</u>                                                                          |
| Impedance Range             | 1.5 – 3.0%                                                                           |
| Enclosure Type              | NEMA 3R Outdoor                                                                      |
| Enclosure Size              | E3R-3PMPC-4                                                                          |
| Finish/Colour               | Polyester Powder Coat - ANSI/ASA 61 Grey                                             |
| Standards & Certifications  | CSA Certified File No. LR34493, UL Listed File No. E495724, ISO 9001:2015 Registered |
| Incoming Voltage            | 480                                                                                  |
| Primary Breaker             | 125A                                                                                 |
| Interruping Rating          | 14kAIC @ 480V                                                                        |
| Output Voltage              | <u>208Y/120</u>                                                                      |
| Secondary Breaker           | <u>150A</u>                                                                          |
| Short Circuit Withstand     | 25kAIC @ 240V                                                                        |
| Panel Board                 | Push-On                                                                              |
| Load Center Bus Material    | Aluminum                                                                             |
| # of Circuits               | 30                                                                                   |
| Circuit Breaker Suitability | Eaton Type BR                                                                        |
| Temperatue Rise             | 130°C                                                                                |