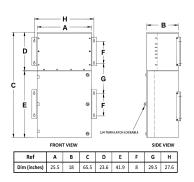

#### **SCHEMATIC/DIAGRAM AND DIMENSION PICTURES**

## **PRODUCT SPECIFICATIONS**

| Weight                      | 960 lbs                                                                              |
|-----------------------------|--------------------------------------------------------------------------------------|
| Phases                      | <u>3</u>                                                                             |
| kVA                         | 45                                                                                   |
| Connection                  | MPC3P-5t                                                                             |
| Primary Taps                | +/- 2 x 2.5%                                                                         |
| Conductor Material          | Aluminum                                                                             |
| BIL (Insulation) Level      | <u>10kV</u>                                                                          |
| Impedance Range             | 1.5 – 3.0%                                                                           |
| Enclosure Type              | NEMA 3R Outdoor                                                                      |
| Enclosure Size              | E3R-3PMPC-4                                                                          |
| Finish/Colour               | Polyester Powder Coat - ANSI/ASA 61 Grey                                             |
| Standards & Certifications  | CSA Certified File No. LR34493, UL Listed File No. E495724, ISO 9001:2015 Registered |
| Incoming Voltage            | 480                                                                                  |
| Primary Breaker             | 125A                                                                                 |
| Interruping Rating          | 14kAIC @ 480V                                                                        |
| Output Voltage              | <u>208Y/120</u>                                                                      |
| Secondary Breaker           | <u>150A</u>                                                                          |
| Short Circuit Withstand     | 25kAIC @ 240V                                                                        |
| Panel Board                 | Push-On                                                                              |
| Load Center Bus Material    | Aluminum                                                                             |
| # of Circuits               | 30                                                                                   |
| Circuit Breaker Suitability | Eaton Type BR                                                                        |
| Temperatue Rise             | 130°C                                                                                |