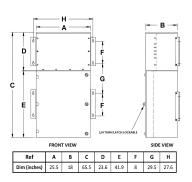

#### **OFFICIAL QUOTE**







# 45KVA 480 VOLTS TO 208Y/120 VOLTS THREE PHASE PUSH-ON BREAKER MINI POWER CENTER

\$14,127.69 USD

**SKU:** MP3A45H-M

Categories: Mini Power Centers

#### **SCHEMATIC/DIAGRAM AND DIMENSION PICTURES**







### **OFFICIAL QUOTE**



# 45KVA 480 VOLTS TO 208Y/120 VOLTS THREE PHASE PUSH-ON BREAKER MINI POWER CENTER

## **PRODUCT SPECIFICATIONS**

| Weight                      | 960 lbs                                                                              |
|-----------------------------|--------------------------------------------------------------------------------------|
| Phases                      | <u>3</u>                                                                             |
| kVA                         | 45                                                                                   |
| Connection                  | MPC3P-5t                                                                             |
| Primary Taps                | +/- 2 x 2.5%