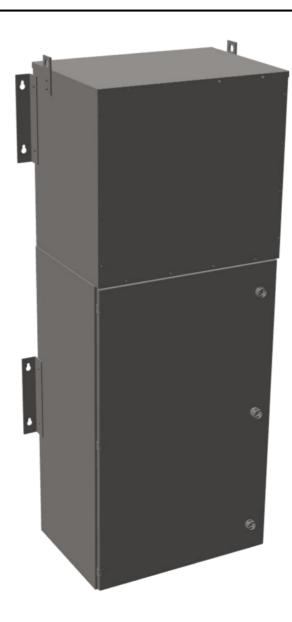

#### **OFFICIAL QUOTE**







# 45KVA 480 VOLTS TO 208Y/120 VOLTS THREE PHASE PUSH-ON BREAKER MINI POWER CENTER

\$14,127.69 USD

**SKU:** MP3A45H-M

Categories: Mini Power Centers

#### **SCHEMATIC/DIAGRAM AND DIMENSION PICTURES**







### **OFFICIAL QUOTE**



# 45KVA 480 VOLTS TO 208Y/120 VOLTS THREE PHASE PUSH-ON BREAKER MINI POWER CENTER

## **PRODUCT SPECIFICATIONS**

| Weight                      | 960 lbs                                                                              |
|-----------------------------|--------------------------------------------------------------------------------------|
| Phases                      | <u>3</u>                                                                             |
| kVA                         | 45