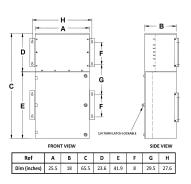

#### **SCHEMATIC/DIAGRAM AND DIMENSION PICTURES**

## **PRODUCT SPECIFICATIONS**

| FRODUCT SEEDINGATIONS       |                                                                                      |
|-----------------------------|--------------------------------------------------------------------------------------|
| Weight                      | 960 lbs                                                                              |
| Phases                      | <u>3</u>                                                                             |
| kVA                         | 45                                                                                   |
| Connection                  | MPC3P-5t                                                                             |
| Primary Taps                | +/- 2 x 2.5%                                                                         |
| Conductor Material          | Aluminum                                                                             |
| BIL (Insulation) Level      | <u>10kV</u>                                                                          |
| Impedance Range             | 1.5 - 3.0%                                                                           |
| Enclosure Type              | NEMA 3R Outdoor                                                                      |
| Enclosure Size              | E3R-3PMPC-4                                                                          |
| Finish/Colour               | Polyester Powder Coat - ANSI/ASA 61 Grey                                             |
| Standards & Certifications  | CSA Certified File No. LR34493, UL Listed File No. E495724, ISO 9001:2015 Registered |
| Incoming Voltage            | 480                                                                                  |
| Primary Breaker             | <u>125A</u>                                                                          |
| Interruping Rating          | 14kAIC @ 480V                                                                        |
| Output Voltage              | <u>208Y/120</u>                                                                      |
| Secondary Breaker           | <u>150A</u>                                                                          |
| Short Circuit Withstand     | 25kAIC @ 240V                                                                        |
| Panel Board                 | Push-On                                                                              |
| Load Center Bus Material    | Aluminum                                                                             |
| # of Circuits               | 30                                                                                   |
| Circuit Breaker Suitability | Eaton Type BR                                                                        |
| Temperatue Rise             | 130°C                                                                                |