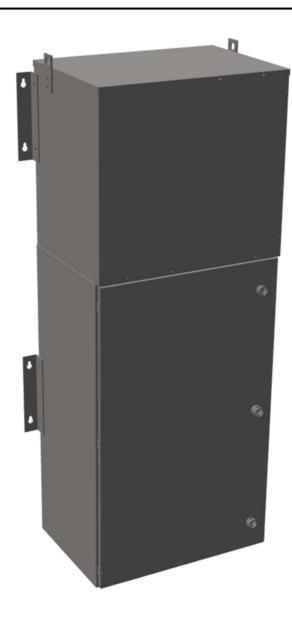

#### **SCHEMATIC/DIAGRAM AND DIMENSION PICTURES**

## **PRODUCT SPECIFICATIONS**

| FRODUCT SEEDINGATIONS       |                                                                                      |
|-----------------------------|--------------------------------------------------------------------------------------|
| Weight                      | 960 lbs                                                                              |
| Phases                      | <u>3</u>                                                                             |
| kVA                         | 45                                                                                   |
| Connection                  | MPC3P-5t                                                                             |
| Primary Taps                | +/- 2 x 2.5%                                                                         |
| Conductor Material          | Aluminum                                                                             |
| BIL (Insulation) Level      | <u>10kV</u>                                                                          |
| Impedance Range             | 1.5 - 3.0%                                                                           |
| Enclosure Type              | NEMA 3R Outdoor                                                                      |
| Enclosure Size              | E3R-3PMPC-4                                                                          |
| Finish/Colour               | Polyester Powder Coat - ANSI/ASA 61 Grey                                             |
| Standards & Certifications  | CSA Certified File No. LR34493, UL Listed File No. E495724, ISO 9001:2015 Registered |
| Incoming Voltage            | 480                                                                                  |
| Primary Breaker             | <u>125A</u>                                                                          |
| Interruping Rating          | 14kAIC @ 480V                                                                        |
| Output Voltage              | <u>208Y/120</u>                                                                      |
| Secondary Breaker           | <u>150A</u>                                                                          |
| Short Circuit Withstand     | 25kAIC @ 240V                                                                        |
| Panel Board                 | Push-On                                                                              |
| Load Center Bus Material    | Aluminum                                                                             |
| # of Circuits               | 30                                                                                   |
| Circuit Breaker Suitability | Eaton Type BR                                                                        |
| Temperatue Rise             | 130°C                                                                                |