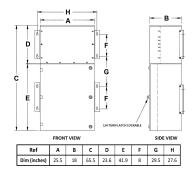

#### SCHEMATIC/DIAGRAM AND DIMENSION PICTURES

The quote is valid 30 days from 24 May 2025. The price does not include: "Special Features", freight and possible taxes. Disclosing this information to the third party or other supplier may lead to the cancellation of this quote. All other requests please email to sales@transformersource.ca. Printed: September-16-2024.

#### **PRODUCT SPECIFICATIONS**

| Weight                      | 960 lbs                                                                                 |
|-----------------------------|-----------------------------------------------------------------------------------------|
| Phases                      | 3                                                                                       |
| kVA                         | <u>45</u>                                                                               |
| Connection                  | MPC3P-5t                                                                                |
| Primary Taps                | <u>+/- 2 x 2.5%</u>                                                                     |
| Conductor Material          | Aluminum                                                                                |
| BIL (Insulation) Level      | <u>10kV</u>                                                                             |
| Impedance Range             | <u>1.5 - 3.0%</u>                                                                       |
| Enclosure Type              | NEMA 3R Outdoor                                                                         |
| Enclosure Size              | E3R-3PMPC-4                                                                             |
| Finish/Colour               | Polyester Powder Coat – ANSI/ASA 61 Grey                                                |
| Standards & Certifications  | CSA Certified File No. LR34493, UL Listed File No. E495724, ISO 9001:2015<br>Registered |
| Incoming Voltage            | 480                                                                                     |
| Primary Breaker             | <u>125A</u>                                                                             |
| Interruping Rating          | <u>14kAIC @ 480V</u>                                                                    |
| Output Voltage              | <u>208Y/120</u>                                                                         |
| Secondary Breaker           | <u>150A</u>                                                                             |
| Short Circuit Withstand     | 25kAIC @ 240V                                                                           |
| Panel Board                 | Push-On                                                                                 |
| Load Center Bus Material    | Aluminum                                                                                |
| # of Circuits               | <u>30</u>                                                                               |
| Circuit Breaker Suitability | Eaton Type BR                                                                           |
| Temperatue Rise             | <u>130°C</u>                                                                            |