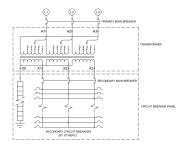

#### SCHEMATIC/DIAGRAM AND DIMENSION PICTURES

The quote is valid 30 days from 24 May 2025. The price does not include: "Special Features", freight and possible taxes. Disclosing this information to the third party or other supplier may lead to the cancellation of this quote. All other requests please email to sales@transformersource.ca. Printed: September-16-2024.

#### **PRODUCT SPECIFICATIONS**

| Weight                      | 960 lbs                                                                                 |
|-----------------------------|-----------------------------------------------------------------------------------------|
| Phases                      | 3                                                                                       |
| kVA                         | <u>45</u>                                                                               |
| Connection                  | MPC3P-5t                                                                                |
| Primary Taps                | <u>+/- 2 x 2.5%</u>                                                                     |
| Conductor Material          | Aluminum                                                                                |
| BIL (Insulation) Level      | <u>10kV</u>                                                                             |
| Impedance Range             | <u>1.5 - 3.0%</u>                                                                       |
| Enclosure Type              | NEMA 3R Outdoor                                                                         |
| Enclosure Size              | E3R-3PMPC-4                                                                             |
| Finish/Colour               | Polyester Powder Coat – ANSI/ASA 61 Grey                                                |
| Standards & Certifications  | CSA Certified File No. LR34493, UL Listed File No. E495724, ISO 9001:2015<br>Registered |
| Incoming Voltage            | 480                                                                                     |
| Primary Breaker             | <u>125A</u>                                                                             |
| Interruping Rating          | <u>14kAIC @ 480V</u>                                                                    |
| Output Voltage              | <u>208Y/120</u>                                                                         |
| Secondary Breaker           | <u>150A</u>                                                                             |
| Short Circuit Withstand     | 25kAIC @ 240V                                                                           |
| Panel Board                 | Push-On                                                                                 |
| Load Center Bus Material    | Aluminum                                                                                |
| # of Circuits               | <u>30</u>                                                                               |
| Circuit Breaker Suitability | Eaton Type BR                                                                           |
| Temperatue Rise             | <u>130°C</u>                                                                            |