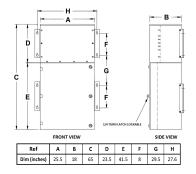

#### SCHEMATIC/DIAGRAM AND DIMENSION PICTURES

The quote is valid 30 days from 8 June 2025. The price does not include: "Special Features", freight and possible taxes. Disclosing this information to the third party or other supplier may lead to the cancellation of this quote. All other requests please email to sales@transformersource.ca. Printed: September-16-2024.

#### **PRODUCT SPECIFICATIONS**

| Weight                      | 960 lbs                                                                                 |
|-----------------------------|-----------------------------------------------------------------------------------------|
| Phases                      | <u>3</u>                                                                                |
| kVA                         | <u>45</u>                                                                               |
| Connection                  | MPC3P-5t                                                                                |
| Primary Taps                | <u>+/-2 x 2.5%</u>                                                                      |
| Conductor Material          | Aluminum                                                                                |
| BIL (Insulation) Level      | <u>10kV</u>                                                                             |
| Impedance Range             | <u>1.5 - 3.0%</u>                                                                       |
| Enclosure Type              | NEMA 3R Outdoor                                                                         |
| Enclosure Size              | E3R-3PMPC-4B                                                                            |
| Finish/Colour               | Polyester Powder Coat – ANSI/ASA 61 Grey                                                |
| Standards & Certifications  | CSA Certified File No. LR34493, UL Listed File No. E495724, ISO 9001:2015<br>Registered |
| Incoming Voltage            | <u>480</u>                                                                              |
| Primary Breaker             | <u>125A</u>                                                                             |
| Interruping Rating          | <u>14kAIC @ 480V</u>                                                                    |
| Output Voltage              | <u>208Y/120</u>                                                                         |
| Secondary Breaker           | <u>150A</u>                                                                             |
| Short Circuit Withstand     | 25kAIC @ 240V                                                                           |
| Panel Board                 | Bolt-On                                                                                 |
| Load Center Bus Material    | <u>Copper</u>                                                                           |
| # of Circuits               | <u>30</u>                                                                               |
| Circuit Breaker Suitability | Eaton Type BAB                                                                          |
| Temperatue Rise             | <u>130°C</u>                                                                            |