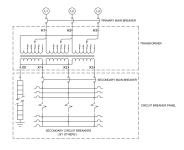

#### SCHEMATIC/DIAGRAM AND DIMENSION PICTURES

The quote is valid 30 days from 8 June 2025. The price does not include: "Special Features", freight and possible taxes. Disclosing this information to the third party or other supplier may lead to the cancellation of this quote. All other requests please email to sales@transformersource.ca. Printed: September-16-2024.

#### **PRODUCT SPECIFICATIONS**

| Weight                      | 960 lbs                                                                                 |
|-----------------------------|-----------------------------------------------------------------------------------------|
| Phases                      | <u>3</u>                                                                                |
| kVA                         | <u>45</u>                                                                               |
| Connection                  | MPC3P-5t                                                                                |
| Primary Taps                | <u>+/-2 x 2.5%</u>                                                                      |
| Conductor Material          | Aluminum                                                                                |
| BIL (Insulation) Level      | <u>10kV</u>                                                                             |
| Impedance Range             | <u>1.5 - 3.0%</u>                                                                       |
| Enclosure Type              | NEMA 3R Outdoor                                                                         |
| Enclosure Size              | E3R-3PMPC-4B                                                                            |
| Finish/Colour               | Polyester Powder Coat – ANSI/ASA 61 Grey                                                |
| Standards & Certifications  | CSA Certified File No. LR34493, UL Listed File No. E495724, ISO 9001:2015<br>Registered |
| Incoming Voltage            | <u>480</u>                                                                              |
| Primary Breaker             | <u>125A</u>                                                                             |
| Interruping Rating          | <u>14kAIC @ 480V</u>                                                                    |
| Output Voltage              | <u>208Y/120</u>                                                                         |
| Secondary Breaker           | <u>150A</u>                                                                             |
| Short Circuit Withstand     | 25kAIC @ 240V                                                                           |
| Panel Board                 | Bolt-On                                                                                 |
| Load Center Bus Material    | <u>Copper</u>                                                                           |
| # of Circuits               | <u>30</u>                                                                               |
| Circuit Breaker Suitability | Eaton Type BAB                                                                          |
| Temperatue Rise             | <u>130°C</u>                                                                            |