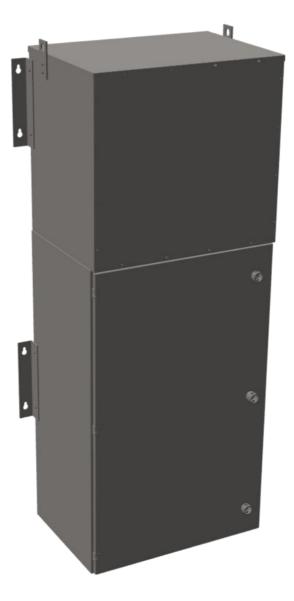

#### SCHEMATIC/DIAGRAM AND DIMENSION PICTURES

The quote is valid 30 days from 8 June 2025. The price does not include: "Special Features", freight and possible taxes. Disclosing this information to the third party or other supplier may lead to the cancellation of this quote. All other requests please email to sales@transformersource.ca. Printed: September-16-2024.

## 45KVA 480 VOLTS TO 208Y/120 **VOLTS THREE PHASE BOLT-ON BREAKER MINI POWER CENTER**

#### **PRODUCT SPECIFICATIONS**

| Weight                      | 960 lbs                                                                                 |
|-----------------------------|-----------------------------------------------------------------------------------------|
| Phases                      | <u>3</u>                                                                                |
| kVA                         | <u>45</u>                                                                               |
| Connection                  | MPC3P-5t                                                                                |
| Primary Taps                | <u>+/-2 x 2.5%</u>                                                                      |
| Conductor Material          | Aluminum                                                                                |
| BIL (Insulation) Level      | <u>10kV</u>                                                                             |
| Impedance Range             | <u>1.5 - 3.0%</u>                                                                       |
| Enclosure Type              | NEMA 3R Outdoor                                                                         |
| Enclosure Size              | E3R-3PMPC-4B                                                                            |
| Finish/Colour               | Polyester Powder Coat – ANSI/ASA 61 Grey                                                |
| Standards & Certifications  | CSA Certified File No. LR34493, UL Listed File No. E495724, ISO 9001:2015<br>Registered |
| Incoming Voltage            | <u>480</u>                                                                              |
| Primary Breaker             | <u>125A</u>                                                                             |
| Interruping Rating          | <u>14kAIC @ 480V</u>                                                                    |
| Output Voltage              | <u>208Y/120</u>                                                                         |
| Secondary Breaker           | <u>150A</u>                                                                             |
| Short Circuit Withstand     | 25kAIC @ 240V                                                                           |
| Panel Board                 | Bolt-On                                                                                 |
| Load Center Bus Material    | <u>Copper</u>                                                                           |
| # of Circuits               | <u>30</u>                                                                               |
| Circuit Breaker Suitability | Eaton Type BAB                                                                          |
| Temperatue Rise             | <u>130°C</u>                                                                            |