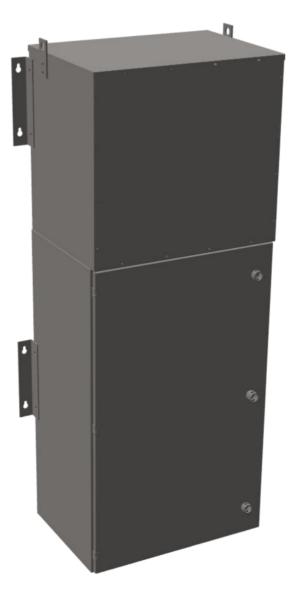

# 45KVA 480 VOLTS TO 208Y/120 VOLTS THREE PHASE BOLT-ON BREAKER MINI POWER CENTER

\$22,068.00 CAD

SKU: MP3A45H-M/BO/CLC Categories: <u>Mini Power Centers</u>

## 45KVA 480 VOLTS TO 208Y/120 **VOLTS THREE PHASE BOLT-ON BREAKER MINI POWER CENTER**