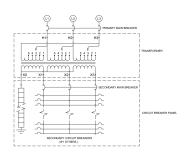

## **OFFICIAL QUOTE**

### **MP3A30H-M**





# **MP3A30H-M**

\$8,963.58 USD

SKU: 239a5c013483

Categories: Mini Power Centers

## **SCHEMATIC/DIAGRAM AND DIMENSION PICTURES**







## OFFICIAL QUOTE

### MP3A30H-M



#### **PRODUCT SPECIFICATIONS**

| Weight                      | 710 lbs                                                                              |
|-----------------------------|--------------------------------------------------------------------------------------|
| Phases                      | <u>3</u>                                                                             |
| Circuit Breaker Suitability | Eaton Type BR                                                                        |
| kVA                         | 30                                                                                   |
| Connection                  | MPC3P-5t                                                                             |
| Incoming Vo