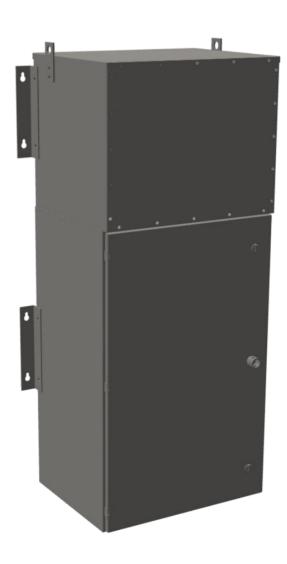

#### **PRODUCT SPECIFICATIONS**

| Weight                      | 710 lbs                                                                              |
|-----------------------------|--------------------------------------------------------------------------------------|
| Phases                      | <u>3</u>                                                                             |
| Circuit Breaker Suitability | Eaton Type BR                                                                        |
| kVA                         | 30                                                                                   |
| Connection                  | MPC3P-5t                                                                             |
| Incoming Voltage            | 480                                                                                  |
| Primary Breaker             | <u>80A</u>                                                                           |
| Interruping Rating          | 14kAIC @ 480V                                                                        |
| Output Voltage              | <u>208Y/120</u>                                                                      |
| Secondary Breaker           | 100A                                                                                 |
| Short Circuit Withstand     | 10kAIC @ 240V                                                                        |
| Primary Taps                | <u>+/- 2 x 2.5%</u>                                                                  |
| Conductor Material          | Aluminum                                                                             |
| Insuation Class             | 200°C                                                                                |
| Panel Board                 | Push-On                                                                              |
| Load Center Bus Material    | Aluminum                                                                             |
| # of Circuits               | <u>27</u>                                                                            |
| Impedance                   | 1.5 - 3.0%                                                                           |
| Temperatue Rise             | 130°C                                                                                |
| Enclosure                   | E3R-3PMPC-3                                                                          |
| Enclosure Type              | E3R Outdoor                                                                          |
| Finish                      | Polyster Powder Coat – ANSI/ASA 61 Grey                                              |
| Standards & Certifications  | CSA Certified File No. LR34493, UL Listed File No. E495724, ISO 9001:2015 Registered |