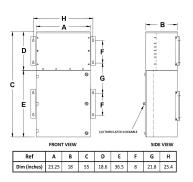

## **OFFICIAL QUOTE**

### **MP3A30H-M**





# **MP3A30H-M**

\$8,963.58 USD

SKU: 239a5c013483

Categories: Mini Power Centers

## **SCHEMATIC/DIAGRAM AND DIMENSION PICTURES**







## OFFICIAL QUOTE

### MP3A30H-M



#### **PRODUCT SPECIFICATIONS**

| Weight                      | 710 lbs                                                                              |
|-----------------------------|--------------------------------------------------------------------------------------|
| Phases                      | <u>3</u>                                                                             |
| Circuit Breaker Suitability | Eaton Type BR                                                                        |
| kVA                         | 30                                                                                   |
| Connection                  | MPC3P-5t                                                                             |
| Incoming