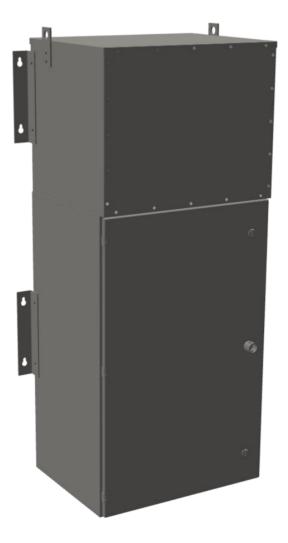

# 30KVA 480 VOLTS TO 208Y/120 VOLTS THREE PHASE PUSH-ON BREAKER MINI POWER CENTER

\$8,884.83 USD

SKU: MP3A30H-M Categories: <u>Mini Power Centers</u>

## 30KVA 480 VOLTS TO 208Y/120 **VOLTS THREE PHASE PUSH-ON BREAKER MINI POWER CENTER**

#### PRODUCT SPECIFICATIONS

| Weight                      | 710 lbs                                                                                 |
|-----------------------------|-----------------------------------------------------------------------------------------|
| Phases                      | 3                                                                                       |
| kVA                         | <u>30</u>                                                                               |
| Connection                  | MPC3P-5t                                                                                |
| Primary Taps                | +/-2 x 2.5%                                                                             |
| Conductor Material          | Aluminum                                                                                |
| BIL (Insulation) Level      | <u>10kV</u>                                                                             |
| Impedance Range             | <u>1.5 - 3.0%</u>                                                                       |
| Enclosure Type              | NEMA 3R Outdoor                                                                         |
| Enclosure Size              | E3R-3PMPC-3                                                                             |
| Finish/Colour               | Polyester Powder Coat – ANSI/ASA 61 Grey                                                |
| Standards & Certifications  | CSA Certified File No. LR34493, UL Listed File No. E495724, ISO 9001:2015<br>Registered |
| Incoming Voltage            | <u>480</u>                                                                              |
| Primary Breaker             | <u>80A</u>                                                                              |
| Interruping Rating          | <u>14kAIC @ 480V</u>                                                                    |
| Output Voltage              | <u>208Y/120</u>                                                                         |
| Secondary Breaker           | <u>100A</u>                                                                             |
| Short Circuit Withstand     | <u>10kAIC @ 240V</u>                                                                    |
| Panel Board                 | Push-On                                                                                 |
| Load Center Bus Material    | Aluminum                                                                                |
| # of Circuits               | 27                                                                                      |
| Circuit Breaker Suitability | Eaton Type BR                                                                           |
| Temperatue Rise             | <u>130°C</u>                                                                            |
| Insuation Class             | <u>200°C (Class N)</u>                                                                  |