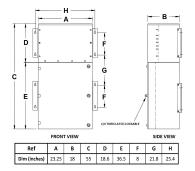

#### SCHEMATIC/DIAGRAM AND DIMENSION PICTURES

The quote is valid 30 days from 6 June 2025. The price does not include: "Special Features", freight and possible taxes. Disclosing this information to the third party or other supplier may lead to the cancellation of this quote. All other requests please email to sales@transformersource.ca. Printed: September-16-2024.

#### PRODUCT SPECIFICATIONS

| Weight                      | 710 lbs                                                                                 |
|-----------------------------|-----------------------------------------------------------------------------------------|
| Phases                      | 3                                                                                       |
| kVA                         | <u>30</u>                                                                               |
| Connection                  | MPC3P-5t                                                                                |
| Primary Taps                | +/-2 x 2.5%                                                                             |
| Conductor Material          | Aluminum                                                                                |
| BIL (Insulation) Level      | <u>10kV</u>                                                                             |
| Impedance Range             | <u>1.5 - 3.0%</u>                                                                       |
| Enclosure Type              | NEMA 3R Outdoor                                                                         |
| Enclosure Size              | E3R-3PMPC-3                                                                             |
| Finish/Colour               | Polyester Powder Coat – ANSI/ASA 61 Grey                                                |
| Standards & Certifications  | CSA Certified File No. LR34493, UL Listed File No. E495724, ISO 9001:2015<br>Registered |
| Incoming Voltage            | <u>480</u>                                                                              |
| Primary Breaker             | <u>80A</u>                                                                              |
| Interruping Rating          | <u>14kAIC @ 480V</u>                                                                    |
| Output Voltage              | <u>208Y/120</u>                                                                         |
| Secondary Breaker           | <u>100A</u>                                                                             |
| Short Circuit Withstand     | <u>10kAIC @ 240V</u>                                                                    |
| Panel Board                 | Push-On                                                                                 |
| Load Center Bus Material    | Aluminum                                                                                |
| # of Circuits               | 27                                                                                      |
| Circuit Breaker Suitability | Eaton Type BR                                                                           |
| Temperatue Rise             | <u>130°C</u>                                                                            |
| Insuation Class             | <u>200°C (Class N)</u>                                                                  |