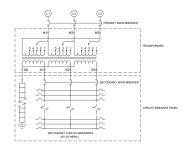

### **OFFICIAL QUOTE**







### 30KVA 480 VOLTS TO 208Y/120 VOLTS THREE PHASE PUSH-ON BREAKER MINI POWER CENTER

\$8,884.83 USD

SKU: MP3A30H-M

Categories: Mini Power Centers

### **SCHEMATIC/DIAGRAM AND DIMENSION PICTURES**







### **OFFICIAL QUOTE**



# 30KVA 480 VOLTS TO 208Y/120 VOLTS THREE PHASE PUSH-ON BREAKER MINI POWER CENTER

#### PRODUCT SPECIFICATIONS

| Weight                      | 710 lbs                                                                              |
|-----------------------------|--------------------------------------------------------------------------------------|
| Phases                      | 3                                                                                    |
| kVA                         | 30                                                                                   |
| Connection                  | MPC3P-5t                                                                             |
| Primary Taps                | +/- 2 x 2.5%