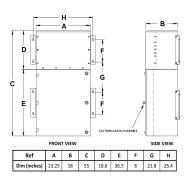

### **OFFICIAL QUOTE**







### 30KVA 480 VOLTS TO 208Y/120 VOLTS THREE PHASE PUSH-ON BREAKER MINI POWER CENTER

\$8,884.83 USD

SKU: MP3A30H-M

Categories: Mini Power Centers

### **SCHEMATIC/DIAGRAM AND DIMENSION PICTURES**







### **OFFICIAL QUOTE**



# 30KVA 480 VOLTS TO 208Y/120 VOLTS THREE PHASE PUSH-ON BREAKER MINI POWER CENTER

#### PRODUCT SPECIFICATIONS

| Weight                      | 710 lbs                                                                              |
|-----------------------------|--------------------------------------------------------------------------------------|
| Phases                      | 3                                                                                    |
| kVA                         | 30                                                                                   |
| Connection                  | MPC3P-5t                                                                             |
| Primary Taps                | +/- 2 x 2.5%