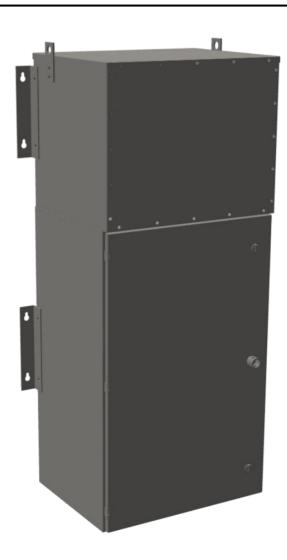

### **OFFICIAL QUOTE**







### 30KVA 480 VOLTS TO 208Y/120 VOLTS THREE PHASE PUSH-ON BREAKER MINI POWER CENTER

\$8,884.83 USD

SKU: MP3A30H-M

Categories: Mini Power Centers

### **SCHEMATIC/DIAGRAM AND DIMENSION PICTURES**







### **OFFICIAL QUOTE**



# 30KVA 480 VOLTS TO 208Y/120 VOLTS THREE PHASE PUSH-ON BREAKER MINI POWER CENTER

#### PRODUCT SPECIFICATIONS

| Weight                      | 710 lbs                                                                              |
|-----------------------------|--------------------------------------------------------------------------------------|
| Phases                      | 3                                                                                    |
| kVA                         | 30