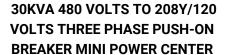

## 30KVA 480 VOLTS TO 208Y/120 VOLTS THREE PHASE PUSH-ON BREAKER MINI POWER CENTER

\$12,171.00 CAD

SKU: MP3A30H-M

Categories: Mini Power Centers

# 30KVA 480 VOLTS TO 208Y/120 VOLTS THREE PHASE PUSH-ON BREAKER MINI POWER CENTER

### 30KVA 480 VOLTS TO 208Y/120 VOLTS THREE PHASE PUSH-ON BREAKER MINI POWER CENTER

Country/Manufacturer Canada/RPM