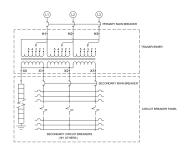

### **SCHEMATIC/DIAGRAM AND DIMENSION PICTURES**

### PRODUCT SPECIFICATIONS

| Weight                      | 710 lbs                                                                              |
|-----------------------------|--------------------------------------------------------------------------------------|
| Phases                      | 3                                                                                    |
| kVA                         | 30                                                                                   |
| Connection                  | MPC3P-5t                                                                             |
| Primary Taps                | +/- 2 x 2.5%                                                                         |
| Conductor Material          | Aluminum                                                                             |
| BIL (Insulation) Level      | <u>10kV</u>                                                                          |
| Impedance Range             | 1.5 - 3.0%                                                                           |
| Enclosure Type              | NEMA 3R Outdoor                                                                      |
| Enclosure Size              | E3R-3PMPC-3                                                                          |
| Finish/Colour               | Polyester Powder Coat – ANSI/ASA 61 Grey                                             |
| Standards & Certifications  | CSA Certified File No. LR34493, UL Listed File No. E495724, ISO 9001:2015 Registered |
| Incoming Voltage            | 480                                                                                  |
| Primary Breaker             | 80A                                                                                  |
| Interruping Rating          | 14kAIC @ 480V                                                                        |
| Output Voltage              | <u>208Y/120</u>                                                                      |
| Secondary Breaker           | 100A                                                                                 |
| Short Circuit Withstand     | 10kAIC @ 240V                                                                        |
| Panel Board                 | Push-On                                                                              |
| Load Center Bus Material    | <u>Aluminum</u>                                                                      |
| # of Circuits               | 27                                                                                   |
| Circuit Breaker Suitability | Eaton Type BR                                                                        |
| Temperatue Rise             | 130°C                                                                                |
| Insuation Class             | 200°C (Class N)                                                                      |