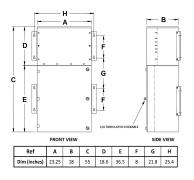

### **SCHEMATIC/DIAGRAM AND DIMENSION PICTURES**

### PRODUCT SPECIFICATIONS

| Weight                      | 710 lbs                                                                              |
|-----------------------------|--------------------------------------------------------------------------------------|
| Phases                      | 3                                                                                    |
| kVA                         | 30                                                                                   |
| Connection                  | MPC3P-5t                                                                             |
| Primary Taps                | +/- 2 x 2.5%                                                                         |
| Conductor Material          | Aluminum                                                                             |
| BIL (Insulation) Level      | <u>10kV</u>                                                                          |
| Impedance Range             | 1.5 - 3.0%                                                                           |
| Enclosure Type              | NEMA 3R Outdoor                                                                      |
| Enclosure Size              | E3R-3PMPC-3                                                                          |
| Finish/Colour               | Polyester Powder Coat – ANSI/ASA 61 Grey                                             |
| Standards & Certifications  | CSA Certified File No. LR34493, UL Listed File No. E495724, ISO 9001:2015 Registered |
| Incoming Voltage            | 480                                                                                  |
| Primary Breaker             | 80A                                                                                  |
| Interruping Rating          | 14kAIC @ 480V                                                                        |
| Output Voltage              | <u>208Y/120</u>                                                                      |
| Secondary Breaker           | 100A                                                                                 |
| Short Circuit Withstand     | 10kAIC @ 240V                                                                        |
| Panel Board                 | Push-On                                                                              |
| Load Center Bus Material    | <u>Aluminum</u>                                                                      |
| # of Circuits               | 27                                                                                   |
| Circuit Breaker Suitability | Eaton Type BR                                                                        |
| Temperatue Rise             | 130°C                                                                                |
| Insuation Class             | 200°C (Class N)                                                                      |