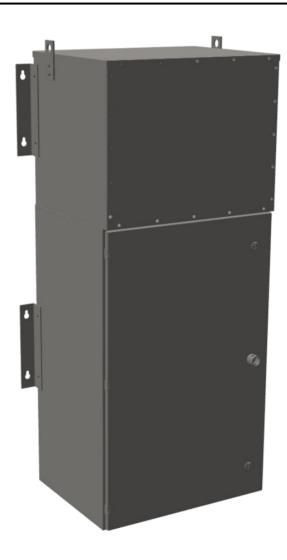

### **SCHEMATIC/DIAGRAM AND DIMENSION PICTURES**

### PRODUCT SPECIFICATIONS

| Weight                      | 710 lbs                                                                              |
|-----------------------------|--------------------------------------------------------------------------------------|
| Phases                      | 3                                                                                    |
| kVA                         | 30                                                                                   |
| Connection                  | MPC3P-5t                                                                             |
| Primary Taps                | +/- 2 x 2.5%                                                                         |
| Conductor Material          | Aluminum                                                                             |
| BIL (Insulation) Level      | <u>10kV</u>                                                                          |
| Impedance Range             | 1.5 - 3.0%                                                                           |
| Enclosure Type              | NEMA 3R Outdoor                                                                      |
| Enclosure Size              | E3R-3PMPC-3                                                                          |
| Finish/Colour               | Polyester Powder Coat – ANSI/ASA 61 Grey                                             |
| Standards & Certifications  | CSA Certified File No. LR34493, UL Listed File No. E495724, ISO 9001:2015 Registered |
| Incoming Voltage            | 480                                                                                  |
| Primary Breaker             | 80A                                                                                  |
| Interruping Rating          | 14kAIC @ 480V                                                                        |
| Output Voltage              | <u>208Y/120</u>                                                                      |
| Secondary Breaker           | 100A                                                                                 |
| Short Circuit Withstand     | 10kAIC @ 240V                                                                        |
| Panel Board                 | Push-On                                                                              |
| Load Center Bus Material    | <u>Aluminum</u>                                                                      |
| # of Circuits               | 27                                                                                   |
| Circuit Breaker Suitability | Eaton Type BR                                                                        |
| Temperatue Rise             | 130°C                                                                                |
| Insuation Class             | 200°C (Class N)                                                                      |