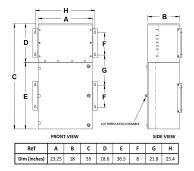

#### SCHEMATIC/DIAGRAM AND DIMENSION PICTURES

The quote is valid 30 days from 6 June 2025. The price does not include: "Special Features", freight and possible taxes. Disclosing this information to the third party or other supplier may lead to the cancellation of this quote. All other requests please email to sales@transformersource.ca. Printed: September-16-2024.

#### PRODUCT SPECIFICATIONS

| Weight                      | 710 lbs                                                                                 |
|-----------------------------|-----------------------------------------------------------------------------------------|
| Phases                      | 3                                                                                       |
| kVA                         | <u>30</u>                                                                               |
| Connection                  | MPC3P-5t                                                                                |
| Primary Taps                | +/-2 x 2.5%                                                                             |
| Conductor Material          | Aluminum                                                                                |
| BIL (Insulation) Level      | <u>10kV</u>                                                                             |
| Impedance Range             | <u>1.5 - 3.0%</u>                                                                       |
| Enclosure Type              | NEMA 3R Outdoor                                                                         |
| Enclosure Size              | E3R-3PMPC-3                                                                             |
| Finish/Colour               | Polyester Powder Coat – ANSI/ASA 61 Grey                                                |
| Standards & Certifications  | CSA Certified File No. LR34493, UL Listed File No. E495724, ISO 9001:2015<br>Registered |
| Incoming Voltage            | <u>480</u>                                                                              |
| Primary Breaker             | <u>80A</u>                                                                              |
| Interruping Rating          | <u>14kAIC @ 480V</u>                                                                    |
| Output Voltage              | <u>208Y/120</u>                                                                         |
| Secondary Breaker           | <u>100A</u>                                                                             |
| Short Circuit Withstand     | <u>10kAIC @ 240V</u>                                                                    |
| Panel Board                 | Push-On                                                                                 |
| Load Center Bus Material    | Aluminum                                                                                |
| # of Circuits               | 27                                                                                      |
| Circuit Breaker Suitability | Eaton Type BR                                                                           |
| Temperatue Rise             | <u>130°C</u>                                                                            |
| Insuation Class             | <u>200°C (Class N)</u>                                                                  |