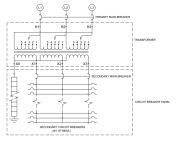

#### SCHEMATIC/DIAGRAM AND DIMENSION PICTURES

The quote is valid 30 days from 6 June 2025. The price does not include: "Special Features", freight and possible taxes. Disclosing this information to the third party or other supplier may lead to the cancellation of this quote. All other requests please email to sales@transformersource.ca. Printed: September-16-2024.

#### PRODUCT SPECIFICATIONS

| Weight                      | 710 lbs                                                                                 |
|-----------------------------|-----------------------------------------------------------------------------------------|
| Phases                      | 3                                                                                       |
| kVA                         | <u>30</u>                                                                               |
| Connection                  | MPC3P-5t                                                                                |
| Primary Taps                | +/-2 x 2.5%                                                                             |
| Conductor Material          | Aluminum                                                                                |
| BIL (Insulation) Level      | <u>10kV</u>                                                                             |
| Impedance Range             | <u>1.5 - 3.0%</u>                                                                       |
| Enclosure Type              | NEMA 3R Outdoor                                                                         |
| Enclosure Size              | E3R-3PMPC-3                                                                             |
| Finish/Colour               | Polyester Powder Coat – ANSI/ASA 61 Grey                                                |
| Standards & Certifications  | CSA Certified File No. LR34493, UL Listed File No. E495724, ISO 9001:2015<br>Registered |
| Incoming Voltage            | <u>480</u>                                                                              |
| Primary Breaker             | <u>80A</u>                                                                              |
| Interruping Rating          | <u>14kAIC @ 480V</u>                                                                    |
| Output Voltage              | <u>208Y/120</u>                                                                         |
| Secondary Breaker           | <u>100A</u>                                                                             |
| Short Circuit Withstand     | <u>10kAIC @ 240V</u>                                                                    |
| Panel Board                 | Push-On                                                                                 |
| Load Center Bus Material    | Aluminum                                                                                |
| # of Circuits               | 27                                                                                      |
| Circuit Breaker Suitability | Eaton Type BR                                                                           |
| Temperatue Rise             | <u>130°C</u>                                                                            |
| Insuation Class             | <u>200°C (Class N)</u>                                                                  |