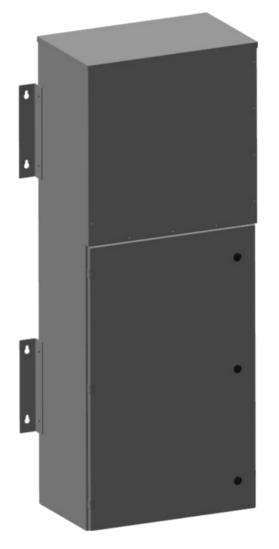

#### **PRODUCT SPECIFICATIONS**

| Weight                      | 780 lbs                                                                                 |
|-----------------------------|-----------------------------------------------------------------------------------------|
| Phases                      | 1                                                                                       |
| kVA                         | 30                                                                                      |
| Connection                  | MPC1P-5t                                                                                |
| Primary Taps                | <u>+/-2 x 2.5%</u>                                                                      |
| Conductor Material          | <u>Copper</u>                                                                           |
| BIL (Insulation) Level      | <u>10kV</u>                                                                             |
| Impedance Range             | <u>1.5 – 3.0%</u>                                                                       |
| Enclosure Type              | NEMA 3R Outdoor                                                                         |
| Enclosure Size              | E3R-1PMPC-4B                                                                            |
| Finish/Colour               | Polyester Powder Coat – ANSI/ASA 61 Grey                                                |
| Standards & Certifications  | CSA Certified File No. LR34493, UL Listed File No. E495724, ISO 9001:2015<br>Registered |
| Incoming Voltage            | <u>480</u>                                                                              |
| Primary Breaker             | <u>125A</u>                                                                             |
| Interruping Rating          | <u>14kAIC @ 480V</u>                                                                    |
| Output Voltage              | <u>120/240</u>                                                                          |
| Secondary Breaker           | <u>150A</u>                                                                             |
| Short Circuit Withstand     | 25kAIC @ 240V                                                                           |
| Panel Board                 | Bolt-On                                                                                 |
| Load Center Bus Material    | <u>Copper</u>                                                                           |
| # of Circuits               | <u>30</u>                                                                               |
| Circuit Breaker Suitability | Eaton Type BAB                                                                          |
| Temperatue Rise             | <u>130°C</u>                                                                            |