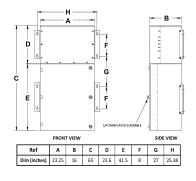

#### SCHEMATIC/DIAGRAM AND DIMENSION PICTURES

The quote is valid 30 days from 17 June 2025. The price does not include: "Special Features", freight and possible taxes. Disclosing this information to the third party or other supplier may lead to the cancellation of this quote. All other requests please email to sales@transformersource.ca. Printed: September-16-2024.

#### **PRODUCT SPECIFICATIONS**

| Weight                      | 780 lbs                                                                                 |
|-----------------------------|-----------------------------------------------------------------------------------------|
| Phases                      | 1                                                                                       |
| kVA                         | 30                                                                                      |
| Connection                  | MPC1P-5t                                                                                |
| Primary Taps                | <u>+/-2 x 2.5%</u>                                                                      |
| Conductor Material          | <u>Copper</u>                                                                           |
| BIL (Insulation) Level      | <u>10kV</u>                                                                             |
| Impedance Range             | <u>1.5 – 3.0%</u>                                                                       |
| Enclosure Type              | NEMA 3R Outdoor                                                                         |
| Enclosure Size              | E3R-1PMPC-4B                                                                            |
| Finish/Colour               | Polyester Powder Coat – ANSI/ASA 61 Grey                                                |
| Standards & Certifications  | CSA Certified File No. LR34493, UL Listed File No. E495724, ISO 9001:2015<br>Registered |
| Incoming Voltage            | <u>480</u>                                                                              |
| Primary Breaker             | <u>125A</u>                                                                             |
| Interruping Rating          | <u>14kAIC @ 480V</u>                                                                    |
| Output Voltage              | <u>120/240</u>                                                                          |
| Secondary Breaker           | <u>150A</u>                                                                             |
| Short Circuit Withstand     | 25kAIC @ 240V                                                                           |
| Panel Board                 | Bolt-On                                                                                 |
| Load Center Bus Material    | <u>Copper</u>                                                                           |
| # of Circuits               | <u>30</u>                                                                               |
| Circuit Breaker Suitability | Eaton Type BAB                                                                          |
| Temperatue Rise             | <u>130°C</u>                                                                            |