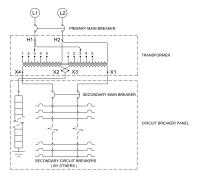

#### SCHEMATIC/DIAGRAM AND DIMENSION PICTURES

The quote is valid 30 days from 17 June 2025. The price does not include: "Special Features", freight and possible taxes. Disclosing this information to the third party or other supplier may lead to the cancellation of this quote. All other requests please email to sales@transformersource.ca. Printed: September-16-2024.

#### **PRODUCT SPECIFICATIONS**

| Weight                      | 780 lbs                                                                                 |
|-----------------------------|-----------------------------------------------------------------------------------------|
| Phases                      | 1                                                                                       |
| kVA                         | 30                                                                                      |
| Connection                  | MPC1P-5t                                                                                |
| Primary Taps                | <u>+/-2 x 2.5%</u>                                                                      |
| Conductor Material          | <u>Copper</u>                                                                           |
| BIL (Insulation) Level      | <u>10kV</u>                                                                             |
| Impedance Range             | <u>1.5 – 3.0%</u>                                                                       |
| Enclosure Type              | NEMA 3R Outdoor                                                                         |
| Enclosure Size              | E3R-1PMPC-4B                                                                            |
| Finish/Colour               | Polyester Powder Coat – ANSI/ASA 61 Grey                                                |
| Standards & Certifications  | CSA Certified File No. LR34493, UL Listed File No. E495724, ISO 9001:2015<br>Registered |
| Incoming Voltage            | <u>480</u>                                                                              |
| Primary Breaker             | <u>125A</u>                                                                             |
| Interruping Rating          | <u>14kAIC @ 480V</u>                                                                    |
| Output Voltage              | <u>120/240</u>                                                                          |
| Secondary Breaker           | <u>150A</u>                                                                             |
| Short Circuit Withstand     | 25kAIC @ 240V                                                                           |
| Panel Board                 | Bolt-On                                                                                 |
| Load Center Bus Material    | <u>Copper</u>                                                                           |
| # of Circuits               | <u>30</u>                                                                               |
| Circuit Breaker Suitability | Eaton Type BAB                                                                          |
| Temperatue Rise             | <u>130°C</u>                                                                            |