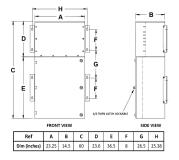

### SCHEMATIC/DIAGRAM AND DIMENSION PICTURES

The quote is valid 30 days from 18 June 2025. The price does not include: "Special Features", freight and possible taxes. Disclosing this information to the third party or other supplier may lead to the cancellation of this quote. All other requests please email to sales@transformersource.ca. Printed: September-16-2024.

#### **PRODUCT SPECIFICATIONS**

| Weight                      | 570 lbs                                                                                 |
|-----------------------------|-----------------------------------------------------------------------------------------|
| Phases                      | 1                                                                                       |
| kVA                         | <u>25</u>                                                                               |
| Connection                  | MPC1P-5t                                                                                |
| Primary Taps                | <u>+/- 2 x 2.5%</u>                                                                     |
| Conductor Material          | Aluminum                                                                                |
| BIL (Insulation) Level      | <u>10kV</u>                                                                             |
| Impedance Range             | <u>1.5 – 3.0%</u>                                                                       |
| Enclosure Type              | NEMA 3R Outdoor                                                                         |
| Enclosure Size              | E3R-1PMPC-3B                                                                            |
| Finish/Colour               | Polyester Powder Coat – ANSI/ASA 61 Grey                                                |
| Standards & Certifications  | CSA Certified File No. LR34493, UL Listed File No. E495724, ISO 9001:2015<br>Registered |
| Incoming Voltage            | <u>600</u>                                                                              |
| Primary Breaker             | <u>100A</u>                                                                             |
| Interruping Rating          | <u>14kAIC @ 600V</u>                                                                    |
| Output Voltage              | <u>120/240</u>                                                                          |
| Secondary Breaker           | <u>125A</u>                                                                             |
| Short Circuit Withstand     | <u>10kAIC @ 240V</u>                                                                    |
| Panel Board                 | Bolt-On                                                                                 |
| Load Center Bus Material    | <u>Copper</u>                                                                           |
| # of Circuits               | <u>30</u>                                                                               |
| Circuit Breaker Suitability | Eaton Type BAB                                                                          |
| Temperatue Rise             | <u>130°C</u>                                                                            |