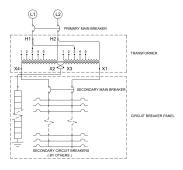

### SCHEMATIC/DIAGRAM AND DIMENSION PICTURES

The quote is valid 30 days from 18 June 2025. The price does not include: "Special Features", freight and possible taxes. Disclosing this information to the third party or other supplier may lead to the cancellation of this quote. All other requests please email to sales@transformersource.ca. Printed: September-16-2024.

#### **PRODUCT SPECIFICATIONS**

| Weight                      | 570 lbs                                                                                 |
|-----------------------------|-----------------------------------------------------------------------------------------|
| Phases                      | 1                                                                                       |
| kVA                         | <u>25</u>                                                                               |
| Connection                  | MPC1P-5t                                                                                |
| Primary Taps                | <u>+/- 2 x 2.5%</u>                                                                     |
| Conductor Material          | Aluminum                                                                                |
| BIL (Insulation) Level      | <u>10kV</u>                                                                             |
| Impedance Range             | <u>1.5 – 3.0%</u>                                                                       |
| Enclosure Type              | NEMA 3R Outdoor                                                                         |
| Enclosure Size              | E3R-1PMPC-3B                                                                            |
| Finish/Colour               | Polyester Powder Coat – ANSI/ASA 61 Grey                                                |
| Standards & Certifications  | CSA Certified File No. LR34493, UL Listed File No. E495724, ISO 9001:2015<br>Registered |
| Incoming Voltage            | <u>600</u>                                                                              |
| Primary Breaker             | <u>100A</u>                                                                             |
| Interruping Rating          | <u>14kAIC @ 600V</u>                                                                    |
| Output Voltage              | <u>120/240</u>                                                                          |
| Secondary Breaker           | <u>125A</u>                                                                             |
| Short Circuit Withstand     | <u>10kAIC @ 240V</u>                                                                    |
| Panel Board                 | Bolt-On                                                                                 |
| Load Center Bus Material    | <u>Copper</u>                                                                           |
| # of Circuits               | <u>30</u>                                                                               |
| Circuit Breaker Suitability | Eaton Type BAB                                                                          |
| Temperatue Rise             | <u>130°C</u>                                                                            |