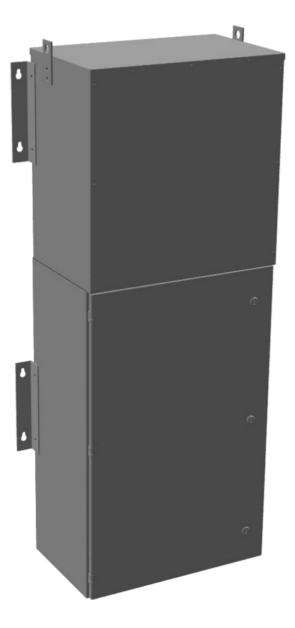

### SCHEMATIC/DIAGRAM AND DIMENSION PICTURES

The quote is valid 30 days from 18 June 2025. The price does not include: "Special Features", freight and possible taxes. Disclosing this information to the third party or other supplier may lead to the cancellation of this quote. All other requests please email to sales@transformersource.ca. Printed: September-16-2024.

#### **PRODUCT SPECIFICATIONS**

| Weight                      | 570 lbs                                                                                 |
|-----------------------------|-----------------------------------------------------------------------------------------|
| Phases                      | 1                                                                                       |
| kVA                         | <u>25</u>                                                                               |
| Connection                  | MPC1P-5t                                                                                |
| Primary Taps                | <u>+/- 2 x 2.5%</u>                                                                     |
| Conductor Material          | Aluminum                                                                                |
| BIL (Insulation) Level      | <u>10kV</u>                                                                             |
| Impedance Range             | <u>1.5 – 3.0%</u>                                                                       |
| Enclosure Type              | NEMA 3R Outdoor                                                                         |
| Enclosure Size              | E3R-1PMPC-3B                                                                            |
| Finish/Colour               | Polyester Powder Coat – ANSI/ASA 61 Grey                                                |
| Standards & Certifications  | CSA Certified File No. LR34493, UL Listed File No. E495724, ISO 9001:2015<br>Registered |
| Incoming Voltage            | <u>600</u>                                                                              |
| Primary Breaker             | <u>100A</u>                                                                             |
| Interruping Rating          | <u>14kAIC @ 600V</u>                                                                    |
| Output Voltage              | <u>120/240</u>                                                                          |
| Secondary Breaker           | <u>125A</u>                                                                             |
| Short Circuit Withstand     | <u>10kAIC @ 240V</u>                                                                    |
| Panel Board                 | Bolt-On                                                                                 |
| Load Center Bus Material    | <u>Copper</u>                                                                           |
| # of Circuits               | <u>30</u>                                                                               |
| Circuit Breaker Suitability | Eaton Type BAB                                                                          |
| Temperatue Rise             | <u>130°C</u>                                                                            |