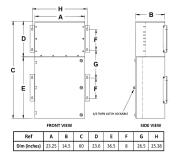

### SCHEMATIC/DIAGRAM AND DIMENSION PICTURES

The quote is valid 30 days from 8 June 2025. The price does not include: "Special Features", freight and possible taxes. Disclosing this information to the third party or other supplier may lead to the cancellation of this quote. All other requests please email to sales@transformersource.ca. Printed: September-16-2024.

### **PRODUCT SPECIFICATIONS**

| Weight                      | 570 lbs                                                                                 |
|-----------------------------|-----------------------------------------------------------------------------------------|
| Phases                      | 1                                                                                       |
| kVA                         | 25                                                                                      |
| Connection                  | MPC1P-5t                                                                                |
| Primary Taps                | <u>+/- 2 x 2.5%</u>                                                                     |
| Conductor Material          | Aluminum                                                                                |
| BIL (Insulation) Level      | <u>10kV</u>                                                                             |
| Impedance Range             | <u>1.5 – 3.0%</u>                                                                       |
| Enclosure Type              | NEMA 3R Outdoor                                                                         |
| Enclosure Size              | E3R-1PMPC-3B                                                                            |
| Finish/Colour               | Polyester Powder Coat – ANSI/ASA 61 Grey                                                |
| Standards & Certifications  | CSA Certified File No. LR34493, UL Listed File No. E495724, ISO 9001:2015<br>Registered |
| Incoming Voltage            | <u>600</u>                                                                              |
| Primary Breaker             | <u>100A</u>                                                                             |
| Interruping Rating          | <u>14kAIC @ 600V</u>                                                                    |
| Output Voltage              | <u>120/240</u>                                                                          |
| Secondary Breaker           | <u>125A</u>                                                                             |
| Short Circuit Withstand     | <u>10kAIC @ 240V</u>                                                                    |
| Panel Board                 | Bolt-On                                                                                 |
| Load Center Bus Material    | <u>Copper</u>                                                                           |
| # of Circuits               | <u>30</u>                                                                               |
| Circuit Breaker Suitability | Eaton Type BAB                                                                          |
| Temperatue Rise             | <u>130°C</u>                                                                            |