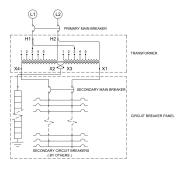

### SCHEMATIC/DIAGRAM AND DIMENSION PICTURES

The quote is valid 30 days from 8 June 2025. The price does not include: "Special Features", freight and possible taxes. Disclosing this information to the third party or other supplier may lead to the cancellation of this quote. All other requests please email to sales@transformersource.ca. Printed: September-16-2024.

### **PRODUCT SPECIFICATIONS**

| Weight                      | 570 lbs                                                                                 |
|-----------------------------|-----------------------------------------------------------------------------------------|
| Phases                      | 1                                                                                       |
| kVA                         | 25                                                                                      |
| Connection                  | MPC1P-5t                                                                                |
| Primary Taps                | <u>+/- 2 x 2.5%</u>                                                                     |
| Conductor Material          | Aluminum                                                                                |
| BIL (Insulation) Level      | <u>10kV</u>                                                                             |
| Impedance Range             | <u>1.5 – 3.0%</u>                                                                       |
| Enclosure Type              | NEMA 3R Outdoor                                                                         |
| Enclosure Size              | E3R-1PMPC-3B                                                                            |
| Finish/Colour               | Polyester Powder Coat – ANSI/ASA 61 Grey                                                |
| Standards & Certifications  | CSA Certified File No. LR34493, UL Listed File No. E495724, ISO 9001:2015<br>Registered |
| Incoming Voltage            | <u>600</u>                                                                              |
| Primary Breaker             | <u>100A</u>                                                                             |
| Interruping Rating          | <u>14kAIC @ 600V</u>                                                                    |
| Output Voltage              | <u>120/240</u>                                                                          |
| Secondary Breaker           | <u>125A</u>                                                                             |
| Short Circuit Withstand     | <u>10kAIC @ 240V</u>                                                                    |
| Panel Board                 | Bolt-On                                                                                 |
| Load Center Bus Material    | <u>Copper</u>                                                                           |
| # of Circuits               | <u>30</u>                                                                               |
| Circuit Breaker Suitability | Eaton Type BAB                                                                          |
| Temperatue Rise             | <u>130°C</u>                                                                            |