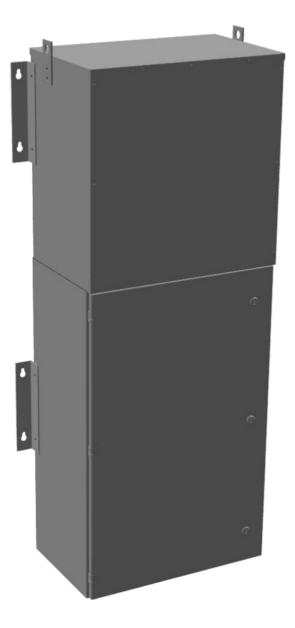

### SCHEMATIC/DIAGRAM AND DIMENSION PICTURES

The quote is valid 30 days from 8 June 2025. The price does not include: "Special Features", freight and possible taxes. Disclosing this information to the third party or other supplier may lead to the cancellation of this quote. All other requests please email to sales@transformersource.ca. Printed: September-16-2024.

### **PRODUCT SPECIFICATIONS**

| Weight                      | 570 lbs                                                                                 |
|-----------------------------|-----------------------------------------------------------------------------------------|
| Phases                      | 1                                                                                       |
| kVA                         | 25                                                                                      |
| Connection                  | MPC1P-5t                                                                                |
| Primary Taps                | <u>+/- 2 x 2.5%</u>                                                                     |
| Conductor Material          | Aluminum                                                                                |
| BIL (Insulation) Level      | <u>10kV</u>                                                                             |
| Impedance Range             | <u>1.5 – 3.0%</u>                                                                       |
| Enclosure Type              | NEMA 3R Outdoor                                                                         |
| Enclosure Size              | E3R-1PMPC-3B                                                                            |
| Finish/Colour               | Polyester Powder Coat – ANSI/ASA 61 Grey                                                |
| Standards & Certifications  | CSA Certified File No. LR34493, UL Listed File No. E495724, ISO 9001:2015<br>Registered |
| Incoming Voltage            | <u>600</u>                                                                              |
| Primary Breaker             | <u>100A</u>                                                                             |
| Interruping Rating          | <u>14kAIC @ 600V</u>                                                                    |
| Output Voltage              | <u>120/240</u>                                                                          |
| Secondary Breaker           | <u>125A</u>                                                                             |
| Short Circuit Withstand     | <u>10kAIC @ 240V</u>                                                                    |
| Panel Board                 | Bolt-On                                                                                 |
| Load Center Bus Material    | <u>Copper</u>                                                                           |
| # of Circuits               | <u>30</u>                                                                               |
| Circuit Breaker Suitability | Eaton Type BAB                                                                          |
| Temperatue Rise             | <u>130°C</u>                                                                            |