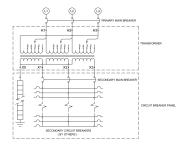

#### SCHEMATIC/DIAGRAM AND DIMENSION PICTURES

The quote is valid 30 days from 18 June 2025. The price does not include: "Special Features", freight and possible taxes. Disclosing this information to the third party or other supplier may lead to the cancellation of this quote. All other requests please email to sales@transformersource.ca. Printed: September-16-2024.

#### **PRODUCT SPECIFICATIONS**

| Weight                      | 960 lbs                                                                                 |
|-----------------------------|-----------------------------------------------------------------------------------------|
| Phases                      | 3                                                                                       |
| kVA                         | <u>45</u>                                                                               |
| Connection                  | MPC3P-5t                                                                                |
| Primary Taps                | <u>+/- 2 x 2.5%</u>                                                                     |
| Conductor Material          | Aluminum                                                                                |
| BIL (Insulation) Level      | <u>10kV</u>                                                                             |
| Impedance Range             | <u>1.5 - 3.0%</u>                                                                       |
| Enclosure Type              | NEMA 3R Outdoor                                                                         |
| Enclosure Size              | E3R-3PMPC-4B                                                                            |
| Finish/Colour               | Polyester Powder Coat – ANSI/ASA 61 Grey                                                |
| Standards & Certifications  | CSA Certified File No. LR34493, UL Listed File No. E495724, ISO 9001:2015<br>Registered |
| Incoming Voltage            | 480                                                                                     |
| Primary Breaker             | <u>125A</u>                                                                             |
| Interruping Rating          | <u>14kAIC @ 480V</u>                                                                    |
| Output Voltage              | <u>208Y/120</u>                                                                         |
| Secondary Breaker           | <u>150A</u>                                                                             |
| Short Circuit Withstand     | 25kAIC @ 240V                                                                           |
| Panel Board                 | Bolt-On                                                                                 |
| Load Center Bus Material    | Copper                                                                                  |
| # of Circuits               | <u>30</u>                                                                               |
| Circuit Breaker Suitability | Eaton Type BAB                                                                          |
| Temperatue Rise             | <u>130°C</u>                                                                            |