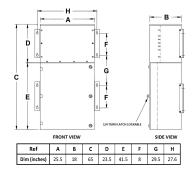

#### SCHEMATIC/DIAGRAM AND DIMENSION PICTURES

The quote is valid 30 days from 18 June 2025. The price does not include: "Special Features", freight and possible taxes. Disclosing this information to the third party or other supplier may lead to the cancellation of this quote. All other requests please email to sales@transformersource.ca. Printed: September-16-2024.

#### **PRODUCT SPECIFICATIONS**

| Weight                      | 960 lbs                                                                                 |
|-----------------------------|-----------------------------------------------------------------------------------------|
| Phases                      | 3                                                                                       |
| kVA                         | <u>45</u>                                                                               |
| Connection                  | MPC3P-5t                                                                                |
| Primary Taps                | <u>+/- 2 x 2.5%</u>                                                                     |
| Conductor Material          | Aluminum                                                                                |
| BIL (Insulation) Level      | <u>10kV</u>                                                                             |
| Impedance Range             | <u>1.5 - 3.0%</u>                                                                       |
| Enclosure Type              | NEMA 3R Outdoor                                                                         |
| Enclosure Size              | E3R-3PMPC-4B                                                                            |
| Finish/Colour               | Polyester Powder Coat – ANSI/ASA 61 Grey                                                |
| Standards & Certifications  | CSA Certified File No. LR34493, UL Listed File No. E495724, ISO 9001:2015<br>Registered |
| Incoming Voltage            | 480                                                                                     |
| Primary Breaker             | <u>125A</u>                                                                             |
| Interruping Rating          | <u>14kAIC @ 480V</u>                                                                    |
| Output Voltage              | <u>208Y/120</u>                                                                         |
| Secondary Breaker           | <u>150A</u>                                                                             |
| Short Circuit Withstand     | 25kAIC @ 240V                                                                           |
| Panel Board                 | Bolt-On                                                                                 |
| Load Center Bus Material    | Copper                                                                                  |
| # of Circuits               | <u>30</u>                                                                               |
| Circuit Breaker Suitability | Eaton Type BAB                                                                          |
| Temperatue Rise             | <u>130°C</u>                                                                            |