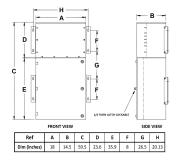

#### SCHEMATIC/DIAGRAM AND DIMENSION PICTURES

The quote is valid 30 days from 16 June 2025. The price does not include: "Special Features", freight and possible taxes. Disclosing this information to the third party or other supplier may lead to the cancellation of this quote. All other requests please email to sales@transformersource.ca. Printed: September-16-2024.

#### **PRODUCT SPECIFICATIONS**

| Weight                      | 570 lbs                                                                                 |
|-----------------------------|-----------------------------------------------------------------------------------------|
| Phases                      | 1                                                                                       |
| kVA                         | <u>25</u>                                                                               |
| Connection                  | MPC1P-5t                                                                                |
| Primary Taps                | <u>+/- 2 x 2.5%</u>                                                                     |
| Conductor Material          | Aluminum                                                                                |
| BIL (Insulation) Level      | <u>10kV</u>                                                                             |
| Impedance Range             | <u>1.5 – 3.0%</u>                                                                       |
| Enclosure Type              | NEMA 3R Outdoor                                                                         |
| Enclosure Size              | E3R-1PMPC-3                                                                             |
| Finish/Colour               | Polyester Powder Coat – ANSI/ASA 61 Grey                                                |
| Standards & Certifications  | CSA Certified File No. LR34493, UL Listed File No. E495724, ISO 9001:2015<br>Registered |
| Incoming Voltage            | <u>600</u>                                                                              |
| Primary Breaker             | <u>100A</u>                                                                             |
| Interruping Rating          | <u>14kAIC @ 600V</u>                                                                    |
| Output Voltage              | 120/240                                                                                 |
| Secondary Breaker           | <u>125A</u>                                                                             |
| Short Circuit Withstand     | <u>10kAIC @ 240V</u>                                                                    |
| Panel Board                 | Push-On                                                                                 |
| Load Center Bus Material    | Aluminum                                                                                |
| # of Circuits               | <u>30</u>                                                                               |
| Circuit Breaker Suitability | Eaton Type BR                                                                           |
| Temperatue Rise             | <u>130°C</u>                                                                            |