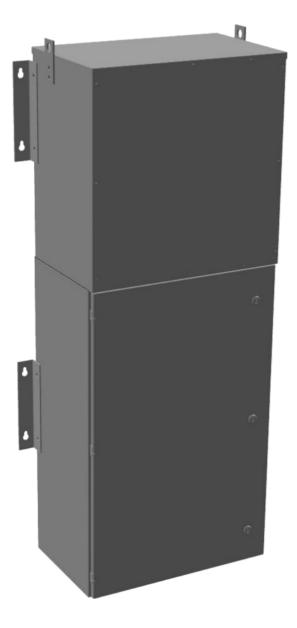

#### **PRODUCT SPECIFICATIONS**

| Weight                      | 570 lbs                                                                                 |
|-----------------------------|-----------------------------------------------------------------------------------------|
| Phases                      | 1                                                                                       |
| kVA                         | <u>25</u>                                                                               |
| Connection                  | MPC1P-5t                                                                                |
| Primary Taps                | <u>+/- 2 x 2.5%</u>                                                                     |
| Conductor Material          | Aluminum                                                                                |
| BIL (Insulation) Level      | <u>10kV</u>                                                                             |
| Impedance Range             | <u>1.5 – 3.0%</u>                                                                       |
| Enclosure Type              | NEMA 3R Outdoor                                                                         |
| Enclosure Size              | E3R-1PMPC-3                                                                             |
| Finish/Colour               | Polyester Powder Coat – ANSI/ASA 61 Grey                                                |
| Standards & Certifications  | CSA Certified File No. LR34493, UL Listed File No. E495724, ISO 9001:2015<br>Registered |
| Incoming Voltage            | <u>600</u>                                                                              |
| Primary Breaker             | <u>100A</u>                                                                             |
| Interruping Rating          | <u>14kAIC @ 600V</u>                                                                    |
| Output Voltage              | 120/240                                                                                 |
| Secondary Breaker           | <u>125A</u>                                                                             |
| Short Circuit Withstand     | <u>10kAIC @ 240V</u>                                                                    |
| Panel Board                 | Push-On                                                                                 |
| Load Center Bus Material    | Aluminum                                                                                |
| # of Circuits               | <u>30</u>                                                                               |
| Circuit Breaker Suitability | Eaton Type BR                                                                           |
| Temperatue Rise             | <u>130°C</u>                                                                            |