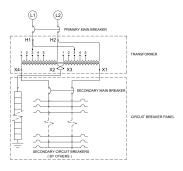

#### SCHEMATIC/DIAGRAM AND DIMENSION PICTURES

The quote is valid 30 days from 16 June 2025. The price does not include: "Special Features", freight and possible taxes. Disclosing this information to the third party or other supplier may lead to the cancellation of this quote. All other requests please email to sales@transformersource.ca. Printed: September-16-2024.

#### **PRODUCT SPECIFICATIONS**

| Weight                      | 570 lbs                                                                                 |
|-----------------------------|-----------------------------------------------------------------------------------------|
| Phases                      | 1                                                                                       |
| kVA                         | <u>25</u>                                                                               |
| Connection                  | MPC1P-5t                                                                                |
| Primary Taps                | <u>+/- 2 x 2.5%</u>                                                                     |
| Conductor Material          | Aluminum                                                                                |
| BIL (Insulation) Level      | <u>10kV</u>                                                                             |
| Impedance Range             | <u>1.5 – 3.0%</u>                                                                       |
| Enclosure Type              | NEMA 3R Outdoor                                                                         |
| Enclosure Size              | E3R-1PMPC-3                                                                             |
| Finish/Colour               | Polyester Powder Coat – ANSI/ASA 61 Grey                                                |
| Standards & Certifications  | CSA Certified File No. LR34493, UL Listed File No. E495724, ISO 9001:2015<br>Registered |
| Incoming Voltage            | <u>600</u>                                                                              |
| Primary Breaker             | <u>100A</u>                                                                             |
| Interruping Rating          | <u>14kAIC @ 600V</u>                                                                    |
| Output Voltage              | 120/240                                                                                 |
| Secondary Breaker           | <u>125A</u>                                                                             |
| Short Circuit Withstand     | <u>10kAIC @ 240V</u>                                                                    |
| Panel Board                 | Push-On                                                                                 |
| Load Center Bus Material    | Aluminum                                                                                |
| # of Circuits               | <u>30</u>                                                                               |
| Circuit Breaker Suitability | Eaton Type BR                                                                           |
| Temperatue Rise             | <u>130°C</u>                                                                            |