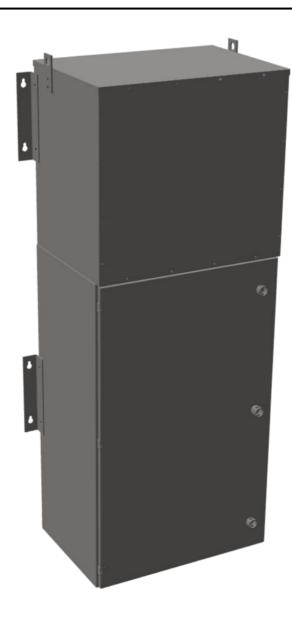

#### **SCHEMATIC/DIAGRAM AND DIMENSION PICTURES**

## **PRODUCT SPECIFICATIONS**

| FRODUCT SEEDINGATIONS       |                                                                                      |
|-----------------------------|--------------------------------------------------------------------------------------|
| Weight                      | 960 lbs                                                                              |
| Phases                      | <u>3</u>                                                                             |
| kVA                         | 45                                                                                   |
| Connection                  | MPC3P-5t                                                                             |
| Primary Taps                | +/- 2 x 2.5%                                                                         |
| Conductor Material          | Aluminum                                                                             |
| BIL (Insulation) Level      | <u>10kV</u>                                                                          |
| Impedance Range             | 1.5 - 3.0%                                                                           |
| Enclosure Type              | NEMA 3R Outdoor                                                                      |
| Enclosure Size              | E3R-3PMPC-4                                                                          |
| Finish/Colour               | Polyester Powder Coat - ANSI/ASA 61 Grey                                             |
| Standards & Certifications  | CSA Certified File No. LR34493, UL Listed File No. E495724, ISO 9001:2015 Registered |
| Incoming Voltage            | 480                                                                                  |
| Primary Breaker             | <u>125A</u>                                                                          |
| Interruping Rating          | 14kAIC @ 480V                                                                        |
| Output Voltage              | <u>208Y/120</u>                                                                      |
| Secondary Breaker           | <u>150A</u>                                                                          |
| Short Circuit Withstand     | 25kAIC @ 240V                                                                        |
| Panel Board                 | Push-On                                                                              |
| Load Center Bus Material    | Aluminum                                                                             |
| # of Circuits               | 30                                                                                   |
| Circuit Breaker Suitability | Eaton Type BR                                                                        |
| Temperatue Rise             | 130°C                                                                                |