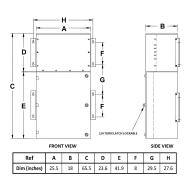

#### **SCHEMATIC/DIAGRAM AND DIMENSION PICTURES**

## **PRODUCT SPECIFICATIONS**

| FRODUCT SEEDINGATIONS       |                                                                                      |
|-----------------------------|--------------------------------------------------------------------------------------|
| Weight                      | 960 lbs                                                                              |
| Phases                      | <u>3</u>                                                                             |
| kVA                         | 45                                                                                   |
| Connection                  | MPC3P-5t                                                                             |
| Primary Taps                | +/- 2 x 2.5%                                                                         |
| Conductor Material          | Aluminum                                                                             |
| BIL (Insulation) Level      | <u>10kV</u>                                                                          |
| Impedance Range             | 1.5 - 3.0%                                                                           |
| Enclosure Type              | NEMA 3R Outdoor                                                                      |
| Enclosure Size              | E3R-3PMPC-4                                                                          |
| Finish/Colour               | Polyester Powder Coat - ANSI/ASA 61 Grey                                             |
| Standards & Certifications  | CSA Certified File No. LR34493, UL Listed File No. E495724, ISO 9001:2015 Registered |
| Incoming Voltage            | 480                                                                                  |
| Primary Breaker             | <u>125A</u>                                                                          |
| Interruping Rating          | 14kAIC @ 480V                                                                        |
| Output Voltage              | <u>208Y/120</u>                                                                      |
| Secondary Breaker           | <u>150A</u>                                                                          |
| Short Circuit Withstand     | 25kAIC @ 240V                                                                        |
| Panel Board                 | Push-On                                                                              |
| Load Center Bus Material    | Aluminum                                                                             |
| # of Circuits               | 30                                                                                   |
| Circuit Breaker Suitability | Eaton Type BR                                                                        |
| Temperatue Rise             | 130°C                                                                                |