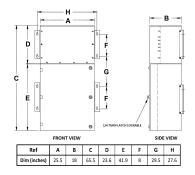

#### SCHEMATIC/DIAGRAM AND DIMENSION PICTURES

The quote is valid 30 days from 18 June 2025. The price does not include: "Special Features", freight and possible taxes. Disclosing this information to the third party or other supplier may lead to the cancellation of this quote. All other requests please email to sales@transformersource.ca. Printed: September-16-2024.

#### **PRODUCT SPECIFICATIONS**

| Weight                      | 960 lbs                                                                                 |
|-----------------------------|-----------------------------------------------------------------------------------------|
| Phases                      | 3                                                                                       |
| kVA                         | <u>45</u>                                                                               |
| Connection                  | MPC3P-5t                                                                                |
| Primary Taps                | <u>+/-2 x 2.5%</u>                                                                      |
| Conductor Material          | Aluminum                                                                                |
| BIL (Insulation) Level      | <u>10kV</u>                                                                             |
| Impedance Range             | <u>1.5 - 3.0%</u>                                                                       |
| Enclosure Type              | NEMA 3R Outdoor                                                                         |
| Enclosure Size              | E3R-3PMPC-4                                                                             |
| Finish/Colour               | Polyester Powder Coat – ANSI/ASA 61 Grey                                                |
| Standards & Certifications  | CSA Certified File No. LR34493, UL Listed File No. E495724, ISO 9001:2015<br>Registered |
| Incoming Voltage            | 480                                                                                     |
| Primary Breaker             | <u>125A</u>                                                                             |
| Interruping Rating          | <u>14kAIC @ 480V</u>                                                                    |
| Output Voltage              | <u>208Y/120</u>                                                                         |
| Secondary Breaker           | <u>150A</u>                                                                             |
| Short Circuit Withstand     | 25kAIC @ 240V                                                                           |
| Panel Board                 | Push-On                                                                                 |
| Load Center Bus Material    | Aluminum                                                                                |
| # of Circuits               | <u>30</u>                                                                               |
| Circuit Breaker Suitability | Eaton Type BR                                                                           |
| Temperatue Rise             | <u>130°C</u>                                                                            |