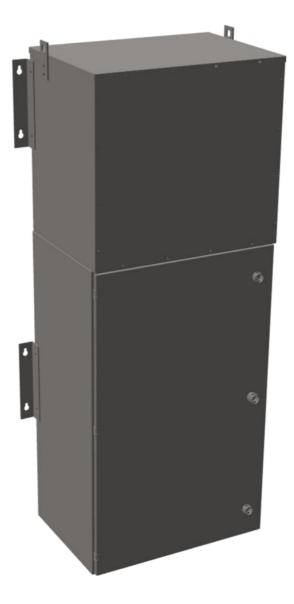

#### **PRODUCT SPECIFICATIONS**

| Weight                      | 960 lbs                                                                                 |
|-----------------------------|-----------------------------------------------------------------------------------------|
| Phases                      | 3                                                                                       |
| kVA                         | <u>45</u>                                                                               |
| Connection                  | MPC3P-5t                                                                                |
| Primary Taps                | <u>+/-2 x 2.5%</u>                                                                      |
| Conductor Material          | Aluminum                                                                                |
| BIL (Insulation) Level      | <u>10kV</u>                                                                             |
| Impedance Range             | <u>1.5 - 3.0%</u>                                                                       |
| Enclosure Type              | NEMA 3R Outdoor                                                                         |
| Enclosure Size              | E3R-3PMPC-4                                                                             |
| Finish/Colour               | Polyester Powder Coat – ANSI/ASA 61 Grey                                                |
| Standards & Certifications  | CSA Certified File No. LR34493, UL Listed File No. E495724, ISO 9001:2015<br>Registered |
| Incoming Voltage            | 480                                                                                     |
| Primary Breaker             | <u>125A</u>                                                                             |
| Interruping Rating          | <u>14kAIC @ 480V</u>                                                                    |
| Output Voltage              | <u>208Y/120</u>                                                                         |
| Secondary Breaker           | <u>150A</u>                                                                             |
| Short Circuit Withstand     | 25kAIC @ 240V                                                                           |
| Panel Board                 | Push-On                                                                                 |
| Load Center Bus Material    | Aluminum                                                                                |
| # of Circuits               | <u>30</u>                                                                               |
| Circuit Breaker Suitability | Eaton Type BR                                                                           |
| Temperatue Rise             | <u>130°C</u>                                                                            |