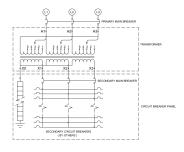

#### SCHEMATIC/DIAGRAM AND DIMENSION PICTURES

The quote is valid 30 days from 18 June 2025. The price does not include: "Special Features", freight and possible taxes. Disclosing this information to the third party or other supplier may lead to the cancellation of this quote. All other requests please email to sales@transformersource.ca. Printed: September-16-2024.

#### **PRODUCT SPECIFICATIONS**

| Weight                      | 960 lbs                                                                                 |
|-----------------------------|-----------------------------------------------------------------------------------------|
| Phases                      | 3                                                                                       |
| kVA                         | <u>45</u>                                                                               |
| Connection                  | MPC3P-5t                                                                                |
| Primary Taps                | <u>+/-2 x 2.5%</u>                                                                      |
| Conductor Material          | Aluminum                                                                                |
| BIL (Insulation) Level      | <u>10kV</u>                                                                             |
| Impedance Range             | <u>1.5 - 3.0%</u>                                                                       |
| Enclosure Type              | NEMA 3R Outdoor                                                                         |
| Enclosure Size              | E3R-3PMPC-4                                                                             |
| Finish/Colour               | Polyester Powder Coat – ANSI/ASA 61 Grey                                                |
| Standards & Certifications  | CSA Certified File No. LR34493, UL Listed File No. E495724, ISO 9001:2015<br>Registered |
| Incoming Voltage            | 480                                                                                     |
| Primary Breaker             | <u>125A</u>                                                                             |
| Interruping Rating          | <u>14kAIC @ 480V</u>                                                                    |
| Output Voltage              | <u>208Y/120</u>                                                                         |
| Secondary Breaker           | <u>150A</u>                                                                             |
| Short Circuit Withstand     | 25kAIC @ 240V                                                                           |
| Panel Board                 | Push-On                                                                                 |
| Load Center Bus Material    | Aluminum                                                                                |
| # of Circuits               | <u>30</u>                                                                               |
| Circuit Breaker Suitability | Eaton Type BR                                                                           |
| Temperatue Rise             | <u>130°C</u>                                                                            |