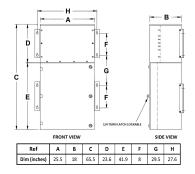

### SCHEMATIC/DIAGRAM AND DIMENSION PICTURES

The quote is valid 30 days from 15 June 2025. The price does not include: "Special Features", freight and possible taxes. Disclosing this information to the third party or other supplier may lead to the cancellation of this quote. All other requests please email to sales@transformersource.ca. Printed: September-16-2024.

### **PRODUCT SPECIFICATIONS**

| Weight                      | 960 lbs                                                                                 |
|-----------------------------|-----------------------------------------------------------------------------------------|
| Phases                      | 3                                                                                       |
| kVA                         | <u>45</u>                                                                               |
| Connection                  | MPC3P-5t                                                                                |
| Primary Taps                | <u>+/-2 x 2.5%</u>                                                                      |
| Conductor Material          | Aluminum                                                                                |
| BIL (Insulation) Level      | <u>10kV</u>                                                                             |
| Impedance Range             | <u>1.5 - 3.0%</u>                                                                       |
| Enclosure Type              | NEMA 3R Outdoor                                                                         |
| Enclosure Size              | E3R-3PMPC-4                                                                             |
| Finish/Colour               | Polyester Powder Coat – ANSI/ASA 61 Grey                                                |
| Standards & Certifications  | CSA Certified File No. LR34493, UL Listed File No. E495724, ISO 9001:2015<br>Registered |
| Incoming Voltage            | 480                                                                                     |
| Primary Breaker             | <u>125A</u>                                                                             |
| Interruping Rating          | <u>14kAIC @ 480V</u>                                                                    |
| Output Voltage              | <u>208Y/120</u>                                                                         |
| Secondary Breaker           | <u>150A</u>                                                                             |
| Short Circuit Withstand     | 25kAIC @ 240V                                                                           |
| Panel Board                 | Push-On                                                                                 |
| Load Center Bus Material    | Aluminum                                                                                |
| # of Circuits               | <u>30</u>                                                                               |
| Circuit Breaker Suitability | Eaton Type BR                                                                           |
| Temperatue Rise             | <u>130°C</u>                                                                            |