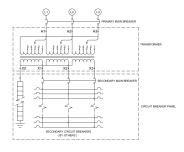

### SCHEMATIC/DIAGRAM AND DIMENSION PICTURES

The quote is valid 30 days from 15 June 2025. The price does not include: "Special Features", freight and possible taxes. Disclosing this information to the third party or other supplier may lead to the cancellation of this quote. All other requests please email to sales@transformersource.ca. Printed: September-16-2024.

### **PRODUCT SPECIFICATIONS**

| Weight                      | 960 lbs                                                                                 |
|-----------------------------|-----------------------------------------------------------------------------------------|
| Phases                      | 3                                                                                       |
| kVA                         | <u>45</u>                                                                               |
| Connection                  | MPC3P-5t                                                                                |
| Primary Taps                | <u>+/-2 x 2.5%</u>                                                                      |
| Conductor Material          | Aluminum                                                                                |
| BIL (Insulation) Level      | <u>10kV</u>                                                                             |
| Impedance Range             | <u>1.5 - 3.0%</u>                                                                       |
| Enclosure Type              | NEMA 3R Outdoor                                                                         |
| Enclosure Size              | E3R-3PMPC-4                                                                             |
| Finish/Colour               | Polyester Powder Coat – ANSI/ASA 61 Grey                                                |
| Standards & Certifications  | CSA Certified File No. LR34493, UL Listed File No. E495724, ISO 9001:2015<br>Registered |
| Incoming Voltage            | 480                                                                                     |
| Primary Breaker             | <u>125A</u>                                                                             |
| Interruping Rating          | <u>14kAIC @ 480V</u>                                                                    |
| Output Voltage              | <u>208Y/120</u>                                                                         |
| Secondary Breaker           | <u>150A</u>                                                                             |
| Short Circuit Withstand     | 25kAIC @ 240V                                                                           |
| Panel Board                 | Push-On                                                                                 |
| Load Center Bus Material    | Aluminum                                                                                |
| # of Circuits               | <u>30</u>                                                                               |
| Circuit Breaker Suitability | Eaton Type BR                                                                           |
| Temperatue Rise             | <u>130°C</u>                                                                            |