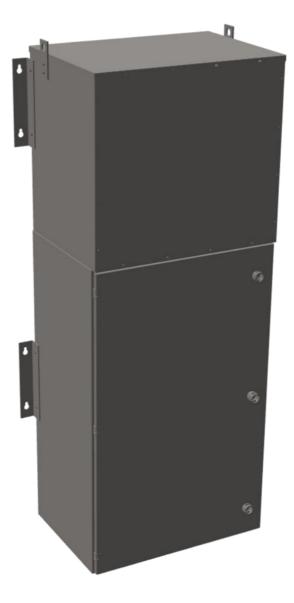

#### **PRODUCT SPECIFICATIONS**

| Weight                      | 960 lbs                                                                                 |
|-----------------------------|-----------------------------------------------------------------------------------------|
| Phases                      | 3                                                                                       |
| kVA                         | <u>45</u>                                                                               |
| Connection                  | MPC3P-5t                                                                                |
| Primary Taps                | <u>+/-2 x 2.5%</u>                                                                      |
| Conductor Material          | Aluminum                                                                                |
| BIL (Insulation) Level      | <u>10kV</u>                                                                             |
| Impedance Range             | <u>1.5 – 3.0%</u>                                                                       |
| Enclosure Type              | NEMA 3R Outdoor                                                                         |
| Enclosure Size              | E3R-3PMPC-4                                                                             |
| Finish/Colour               | Polyester Powder Coat – ANSI/ASA 61 Grey                                                |
| Standards & Certifications  | CSA Certified File No. LR34493, UL Listed File No. E495724, ISO 9001:2015<br>Registered |
| Incoming Voltage            | <u>480</u>                                                                              |
| Primary Breaker             | <u>125A</u>                                                                             |
| Interruping Rating          | <u>14kAIC @ 480V</u>                                                                    |
| Output Voltage              | <u>208Y/120</u>                                                                         |
| Secondary Breaker           | <u>150A</u>                                                                             |
| Short Circuit Withstand     | 25kAIC @ 240V                                                                           |
| Panel Board                 | Push-On                                                                                 |
| Load Center Bus Material    | Aluminum                                                                                |
| # of Circuits               | <u>30</u>                                                                               |
| Circuit Breaker Suitability | Eaton Type BR                                                                           |
| Temperatue Rise             | <u>130°C</u>                                                                            |